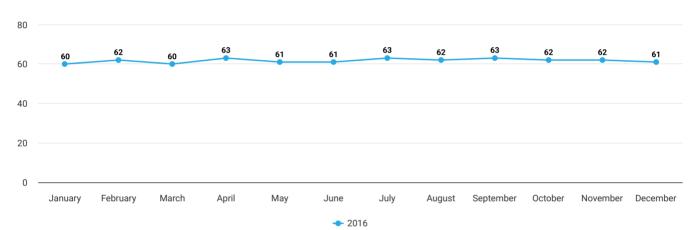

### **HSS Scoring**

| Month     | Rank | Total Score | Facility | Onsite Monitoring |
|-----------|------|-------------|----------|-------------------|
| January   | 60   | 20.4        | 20.40    | 0.00              |
| February  | 62   | 16.12       | 16.12    | 0.00              |
| March     | 60   | 20.3        | 20.30    | 0.00              |
| April     | 63   | 16.19       | 16.19    | 0.00              |
| Мау       | 61   | 21.5        | 21.50    | 0.00              |
| June      | 61   | 21.89       | 21.89    | 0.00              |
| July      | 63   | 17.29       | 17.29    | 0.00              |
| August    | 62   | 22.49       | 22.49    | 0.00              |
| September | 63   | 17          | 17.00    | 0.00              |
| October   | 62   | 26.18       | 26.18    | 0.00              |
| November  | 62   | 23.15       | 23.15    | 0.00              |
| December  | 61   | 22.25       | 22.25    | 0.00              |

Source: HSS

#### Rank