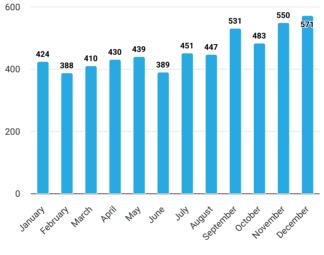

#### Maternal health

|           | ANC1 | ANC2 | ANC3 | ANC4 | Delivery | NVD  | Cesarean | Maternal Death | Maternal Death Reviewed | PNC1 | PNC2 |
|-----------|------|------|------|------|----------|------|----------|----------------|-------------------------|------|------|
| January   | 424  | 0    | 0    | 0    | 292      | 100  | 183      | 0              | 0                       | 325  | 292  |
| February  | 388  | 0    | 0    | 0    | 262      | 99   | 158      | 0              | 0                       | 289  | 158  |
| March     | 410  | 0    | 0    | 0    | 287      | 106  | 177      | 0              | 0                       | 329  | 329  |
| April     | 430  | 0    | 0    | 0    | 288      | 125  | 159      | 4              | 0                       | 327  | 0    |
| May       | 439  | 0    | 0    | 0    | 312      | 160  | 148      | 1              | 0                       | 340  | 148  |
| June      | 389  | 0    | 0    | 0    | 263      | 146  | 114      | 2              | 0                       | 263  | 262  |
| July      | 451  | 0    | 0    | 0    | 292      | 130  | 159      | 1              | 0                       | 298  | 159  |
| August    | 447  | 0    | 0    | 0    | 319      | 130  | 179      | 2              | 0                       | 342  | 179  |
| September | 531  | 0    | 0    | 0    | 319      | 148  | 165      | 1              | 0                       | 347  | 165  |
| October   | 483  | 0    | 0    | 0    | 349      | 152  | 189      | 1              | 0                       | 347  | 189  |
| November  | 550  | 0    | 0    | 0    | 342      | 139  | 196      | 1              | 0                       | 390  | 196  |
| December  | 571  | 0    | 0    | 0    | 362      | 170  | 187      | 3              | 0                       | 460  | 187  |
| Total     | 5513 | 0    | 0    | 0    | 3687     | 1605 | 2014     | 16             | 0                       | 4057 | 2264 |