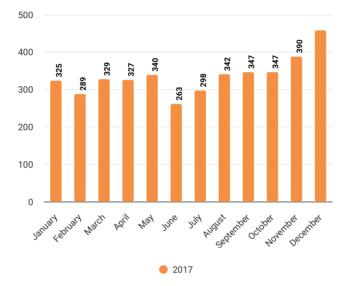

#### Maternal health

|           | ANC1 | ANC2 | ANC3 | ANC4 | Delivery | NVD  | Cesarean | Maternal Death | Maternal Death Reviewed | PNC1 | PNC2 |
|-----------|------|------|------|------|----------|------|----------|----------------|-------------------------|------|------|
| January   | 424  | 0    | 0    | 0    | 292      | 100  | 183      | 0              | 0                       | 325  | 292  |
| February  | 388  | 0    | 0    | 0    | 262      | 99   | 158      | 0              | 0                       | 289  | 158  |
| March     | 410  | 0    | 0    | 0    | 287      | 106  | 177      | 0              | 0                       | 329  | 329  |
| April     | 430  | 0    | 0    | 0    | 288      | 125  | 159      | 4              | 0                       | 327  | 0    |
| May       | 439  | 0    | 0    | 0    | 312      | 160  | 148      | 1              | 0                       | 340  | 148  |
| June      | 389  | 0    | 0    | 0    | 263      | 146  | 114      | 2              | 0                       | 263  | 262  |
| July      | 451  | 0    | 0    | 0    | 292      | 130  | 159      | 1              | 0                       | 298  | 159  |
| August    | 447  | 0    | 0    | 0    | 319      | 130  | 179      | 2              | 0                       | 342  | 179  |
| September | 531  | 0    | 0    | 0    | 319      | 148  | 165      | 1              | 0                       | 347  | 165  |
| October   | 483  | 0    | 0    | 0    | 349      | 152  | 189      | 1              | 0                       | 347  | 189  |
| November  | 550  | 0    | 0    | 0    | 342      | 139  | 196      | 1              | 0                       | 390  | 196  |
| December  | 571  | 0    | 0    | 0    | 362      | 170  | 187      | 3              | 0                       | 460  | 187  |
| Total     | 5513 | 0    | 0    | 0    | 3687     | 1605 | 2014     | 16             | 0                       | 4057 | 2264 |

#### No. of mother received PNC 1