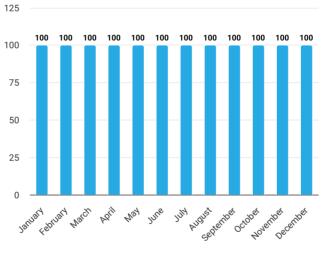

## **Reporting Rate**

|           | EmOC  | IMCI | SCANU/ NSU | кмс   | Adolescent |
|-----------|-------|------|------------|-------|------------|
| January   | 100.0 | 0.0  | 0.0        | 100.0 | 0.0        |
| February  | 100.0 | 0.0  | 0.0        | 100.0 | 0.0        |
| March     | 100.0 | 0.0  | 0.0        | 100.0 | 0.0        |
| April     | 100.0 | 0.0  | 0.0        | 100.0 | 0.0        |
| Мау       | 100.0 | 0.0  | 0.0        | 100.0 | 0.0        |
| June      | 100.0 | 0.0  | 0.0        | 100.0 | 0.0        |
| July      | 100.0 | 0.0  | 0.0        | 100.0 | 0.0        |
| August    | 100.0 | 0.0  | 0.0        | 100.0 | 0.0        |
| September | 100.0 | 0.0  | 0.0        | 100.0 | 0.0        |
| October   | 100.0 | 0.0  | 0.0        | 100.0 | 0.0        |
| November  | 100.0 | 0.0  | 0.0        | 100.0 | 0.0        |
| December  | 100.0 | 0.0  | 0.0        | 100.0 | 0.0        |

Source: DHIS2 2017

#### EmOC

2017

IMCI

SCANU/ NSU

2017