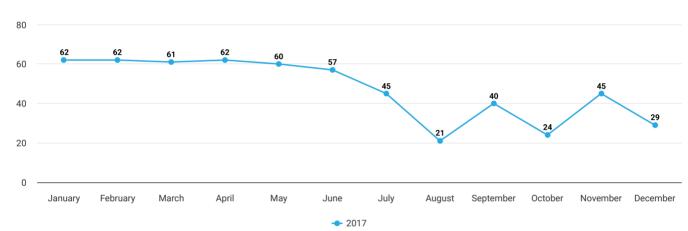

## **HSS Scoring**

| Month     | Rank | Total Score | Facility | Onsite Monitoring |
|-----------|------|-------------|----------|-------------------|
| January   | 62   | 30.99       | 30.99    | 0.00              |
| February  | 62   | 28.93       | 28.93    | 0.00              |
| March     | 61   | 31.01       | 31.01    | 0.00              |
| April     | 62   | 25.55       | 25.55    | 0.00              |
| May       | 60   | 36.36       | 36.36    | 0.00              |
| June      | 57   | 42.5        | 42.50    | 0.00              |
| July      | 45   | 60.23       | 60.23    | 0.00              |
| August    | 21   | 74.7        | 60.61    | 14.09             |
| September | 40   | 60.63       | 60.63    | 0.00              |
| October   | 24   | 77.21       | 62.21    | 15.00             |
| November  | 45   | 64.59       | 64.59    | 0.00              |
| December  | 29   | 70.6        | 55.15    | 15.45             |

## Rank