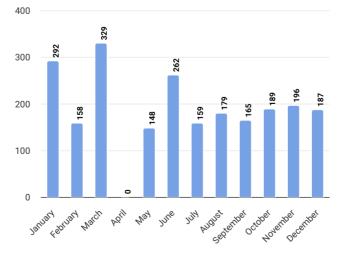

#### Maternal health

|           | ANC1 | ANC2 | ANC3 | ANC4 | Delivery | NVD  | Cesarean | Maternal Death | Maternal Death Reviewed | PNC1 | PNC2 |
|-----------|------|------|------|------|----------|------|----------|----------------|-------------------------|------|------|
| January   | 424  | 0    | 0    | 0    | 292      | 100  | 183      | 0              | 0                       | 325  | 292  |
| February  | 388  | 0    | 0    | 0    | 262      | 99   | 158      | 0              | 0                       | 289  | 158  |
| March     | 410  | 0    | 0    | 0    | 287      | 106  | 177      | 0              | 0                       | 329  | 329  |
| April     | 430  | 0    | 0    | 0    | 288      | 125  | 159      | 4              | 0                       | 327  | 0    |
| May       | 439  | 0    | 0    | 0    | 312      | 160  | 148      | 1              | 0                       | 340  | 148  |
| June      | 389  | 0    | 0    | 0    | 263      | 146  | 114      | 2              | 0                       | 263  | 262  |
| July      | 451  | 0    | 0    | 0    | 292      | 130  | 159      | 1              | 0                       | 298  | 159  |
| August    | 447  | 0    | 0    | 0    | 319      | 130  | 179      | 2              | 0                       | 342  | 179  |
| September | 531  | 0    | 0    | 0    | 319      | 148  | 165      | 1              | 0                       | 347  | 165  |
| October   | 483  | 0    | 0    | 0    | 349      | 152  | 189      | 1              | 0                       | 347  | 189  |
| November  | 550  | 0    | 0    | 0    | 342      | 139  | 196      | 1              | 0                       | 390  | 196  |
| December  | 571  | 0    | 0    | 0    | 362      | 170  | 187      | 3              | 0                       | 460  | 187  |
| Total     | 5513 | 0    | 0    | 0    | 3687     | 1605 | 2014     | 16             | 0                       | 4057 | 2264 |

#### No. of mother received PNC 2

2017