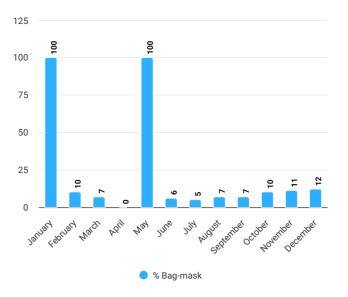

### Newborn

|           | Total<br>Delivery | Live birth | Still birth | Fresh | Macerated | Drying in 1<br>minute | Skin to<br>skin care | 7.1% CHX<br>application | Breastfeeding<br>within 1 hour | Delayed<br>bathing | Not<br>breathed<br>or cried<br>properly | Resuscitated<br>with<br>stimulation | Resuscitated<br>with bag-<br>mask | PNC-1 | PNC-2 |
|-----------|-------------------|------------|-------------|-------|-----------|-----------------------|----------------------|-------------------------|--------------------------------|--------------------|-----------------------------------------|-------------------------------------|-----------------------------------|-------|-------|
| January   | 292               | 278        | 18          | 3     | 15        | 0                     | 109                  | 278                     | 267                            | 0                  | 13                                      | 278                                 | 278                               | 278   | 183   |
| February  | 262               | 247        | 20          | 3     | 17        | 0                     | 104                  | 247                     | 239                            | 0                  | 12                                      | 247                                 | 27                                | 247   | 158   |
| March     | 287               | 271        | 23          | 23    | 0         | 0                     | 0                    | 271                     | 271                            | 0                  | 13                                      | 21                                  | 21                                | 271   | 329   |
| April     | 288               | 268        | 6           | 2     | 4         | 0                     | 0                    | 268                     | 268                            | 0                  | 52                                      | 36                                  | 0                                 | 268   | 288   |
| May       | 312               | 294        | 22          | 2     | 20        | 0                     | 294                  | 294                     | 294                            | 0                  | 7                                       | 32                                  | 294                               | 294   | 148   |
| June      | 263               | 241        | 25          | 2     | 23        | 0                     | 241                  | 241                     | 241                            | 0                  | 8                                       | 241                                 | 15                                | 241   | 114   |
| July      | 292               | 274        | 16          | 3     | 13        | 0                     | 121                  | 274                     | 274                            | 0                  | 14                                      | 14                                  | 14                                | 274   | 159   |
| August    | 319               | 293        | 34          | 22    | 12        | 0                     | 186                  | 293                     | 293                            | 0                  | 26                                      | 17                                  | 23                                | 293   | 179   |
| September | 319               | 304        | 20          | 3     | 17        | 0                     | 119                  | 304                     | 304                            | 0                  | 19                                      | 27                                  | 24                                | 304   | 165   |
| October   | 349               | 329        | 24          | 4     | 20        | 0                     | 143                  | 329                     | 329                            | 0                  | 63                                      | 116                                 | 33                                | 329   | 347   |
| November  | 342               | 300        | 19          | 3     | 16        | 0                     | 121                  | 300                     | 300                            | 0                  | 53                                      | 83                                  | 35                                | 300   | 196   |
| December  | 362               | 325        | 22          | 3     | 19        | 0                     | 122                  | 325                     | 325                            | 0                  | 46                                      | 87                                  | 42                                | 325   | 362   |
| Total     | 3,687             | 3,424      | 249         | 73    | 176       | 0                     | 1,560                | 3,424                   | 3,405                          | 0                  | 326                                     | 1,199                               | 806                               | 3,424 | 2,628 |

Source: DHIS2

#### Percentage of bag mask utilized against total live birth

Number of newborn received PNC-1 & PNC-2