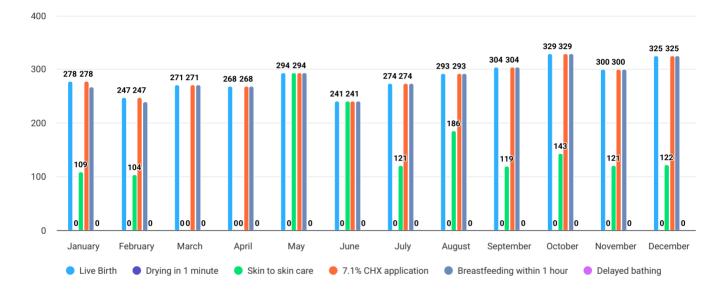

### Newborn

|           | Total<br>Delivery | Live birth | Still birth | Fresh | Macerated | Drying in 1<br>minute | Skin to<br>skin care | 7.1% CHX<br>application | Breastfeeding<br>within 1 hour | Delayed<br>bathing | Not<br>breathed<br>or cried<br>properly | Resuscitated<br>with<br>stimulation | Resuscitated<br>with bag-<br>mask | PNC-1 | PNC-2 |
|-----------|-------------------|------------|-------------|-------|-----------|-----------------------|----------------------|-------------------------|--------------------------------|--------------------|-----------------------------------------|-------------------------------------|-----------------------------------|-------|-------|
| January   | 292               | 278        | 18          | 3     | 15        | 0                     | 109                  | 278                     | 267                            | 0                  | 13                                      | 278                                 | 278                               | 278   | 183   |
| February  | 262               | 247        | 20          | 3     | 17        | 0                     | 104                  | 247                     | 239                            | 0                  | 12                                      | 247                                 | 27                                | 247   | 158   |
| March     | 287               | 271        | 23          | 23    | 0         | 0                     | 0                    | 271                     | 271                            | 0                  | 13                                      | 21                                  | 21                                | 271   | 329   |
| April     | 288               | 268        | 6           | 2     | 4         | 0                     | 0                    | 268                     | 268                            | 0                  | 52                                      | 36                                  | 0                                 | 268   | 288   |
| May       | 312               | 294        | 22          | 2     | 20        | 0                     | 294                  | 294                     | 294                            | 0                  | 7                                       | 32                                  | 294                               | 294   | 148   |
| June      | 263               | 241        | 25          | 2     | 23        | 0                     | 241                  | 241                     | 241                            | 0                  | 8                                       | 241                                 | 15                                | 241   | 114   |
| July      | 292               | 274        | 16          | 3     | 13        | 0                     | 121                  | 274                     | 274                            | 0                  | 14                                      | 14                                  | 14                                | 274   | 159   |
| August    | 319               | 293        | 34          | 22    | 12        | 0                     | 186                  | 293                     | 293                            | 0                  | 26                                      | 17                                  | 23                                | 293   | 179   |
| September | 319               | 304        | 20          | 3     | 17        | 0                     | 119                  | 304                     | 304                            | 0                  | 19                                      | 27                                  | 24                                | 304   | 165   |
| October   | 349               | 329        | 24          | 4     | 20        | 0                     | 143                  | 329                     | 329                            | 0                  | 63                                      | 116                                 | 33                                | 329   | 347   |
| November  | 342               | 300        | 19          | 3     | 16        | 0                     | 121                  | 300                     | 300                            | 0                  | 53                                      | 83                                  | 35                                | 300   | 196   |
| December  | 362               | 325        | 22          | 3     | 19        | 0                     | 122                  | 325                     | 325                            | 0                  | 46                                      | 87                                  | 42                                | 325   | 362   |
| Total     | 3,687             | 3,424      | 249         | 73    | 176       | 0                     | 1,560                | 3,424                   | 3,405                          | 0                  | 326                                     | 1,199                               | 806                               | 3,424 | 2,628 |

Source: DHIS2

#### Number of newborn received ENC services