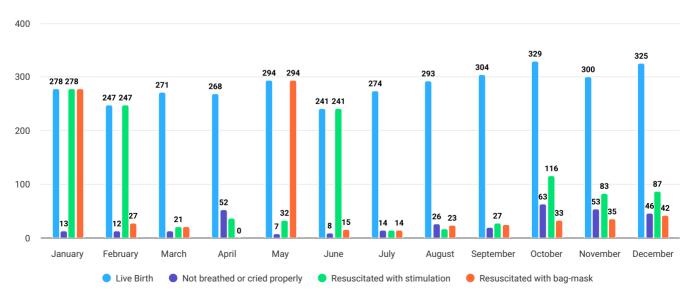

### Newborn

|           | Total<br>Delivery | Live birth | Still birth | Fresh | Macerated | Drying in 1<br>minute | Skin to<br>skin care | 7.1% CHX<br>application | Breastfeeding<br>within 1 hour | Delayed<br>bathing | Not<br>breathed<br>or cried<br>properly | Resuscitated<br>with<br>stimulation | Resuscitated<br>with bag-<br>mask | PNC-1 | PNC-2 |
|-----------|-------------------|------------|-------------|-------|-----------|-----------------------|----------------------|-------------------------|--------------------------------|--------------------|-----------------------------------------|-------------------------------------|-----------------------------------|-------|-------|
| January   | 292               | 278        | 18          | 3     | 15        | 0                     | 109                  | 278                     | 267                            | 0                  | 13                                      | 278                                 | 278                               | 278   | 183   |
| February  | 262               | 247        | 20          | 3     | 17        | 0                     | 104                  | 247                     | 239                            | 0                  | 12                                      | 247                                 | 27                                | 247   | 158   |
| March     | 287               | 271        | 23          | 23    | 0         | 0                     | 0                    | 271                     | 271                            | 0                  | 13                                      | 21                                  | 21                                | 271   | 329   |
| April     | 288               | 268        | 6           | 2     | 4         | 0                     | 0                    | 268                     | 268                            | 0                  | 52                                      | 36                                  | 0                                 | 268   | 288   |
| May       | 312               | 294        | 22          | 2     | 20        | 0                     | 294                  | 294                     | 294                            | 0                  | 7                                       | 32                                  | 294                               | 294   | 148   |
| June      | 263               | 241        | 25          | 2     | 23        | 0                     | 241                  | 241                     | 241                            | 0                  | 8                                       | 241                                 | 15                                | 241   | 114   |
| July      | 292               | 274        | 16          | 3     | 13        | 0                     | 121                  | 274                     | 274                            | 0                  | 14                                      | 14                                  | 14                                | 274   | 159   |
| August    | 319               | 293        | 34          | 22    | 12        | 0                     | 186                  | 293                     | 293                            | 0                  | 26                                      | 17                                  | 23                                | 293   | 179   |
| September | 319               | 304        | 20          | 3     | 17        | 0                     | 119                  | 304                     | 304                            | 0                  | 19                                      | 27                                  | 24                                | 304   | 165   |
| October   | 349               | 329        | 24          | 4     | 20        | 0                     | 143                  | 329                     | 329                            | 0                  | 63                                      | 116                                 | 33                                | 329   | 347   |
| November  | 342               | 300        | 19          | 3     | 16        | 0                     | 121                  | 300                     | 300                            | 0                  | 53                                      | 83                                  | 35                                | 300   | 196   |
| December  | 362               | 325        | 22          | 3     | 19        | 0                     | 122                  | 325                     | 325                            | 0                  | 46                                      | 87                                  | 42                                | 325   | 362   |
| Total     | 3,687             | 3,424      | 249         | 73    | 176       | 0                     | 1,560                | 3,424                   | 3,405                          | 0                  | 326                                     | 1,199                               | 806                               | 3,424 | 2,628 |

Source: DHIS2

#### Status of newborn resuscitation