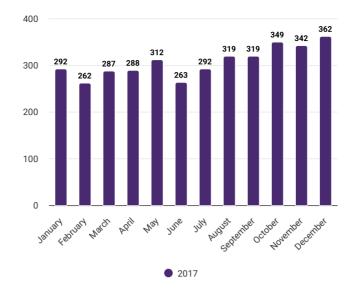

#### Maternal health

|           | ANC1 | ANC2 | ANC3 | ANC4 | Delivery | NVD  | Cesarean | Maternal Death | Maternal Death Reviewed | PNC1 | PNC2 |
|-----------|------|------|------|------|----------|------|----------|----------------|-------------------------|------|------|
| January   | 424  | 0    | 0    | 0    | 292      | 100  | 183      | 0              | 0                       | 325  | 292  |
| February  | 388  | 0    | 0    | 0    | 262      | 99   | 158      | 0              | 0                       | 289  | 158  |
| March     | 410  | 0    | 0    | 0    | 287      | 106  | 177      | 0              | 0                       | 329  | 329  |
| April     | 430  | 0    | 0    | 0    | 288      | 125  | 159      | 4              | 0                       | 327  | 0    |
| May       | 439  | 0    | 0    | 0    | 312      | 160  | 148      | 1              | 0                       | 340  | 148  |
| June      | 389  | 0    | 0    | 0    | 263      | 146  | 114      | 2              | 0                       | 263  | 262  |
| July      | 451  | 0    | 0    | 0    | 292      | 130  | 159      | 1              | 0                       | 298  | 159  |
| August    | 447  | 0    | 0    | 0    | 319      | 130  | 179      | 2              | 0                       | 342  | 179  |
| September | 531  | 0    | 0    | 0    | 319      | 148  | 165      | 1              | 0                       | 347  | 165  |
| October   | 483  | 0    | 0    | 0    | 349      | 152  | 189      | 1              | 0                       | 347  | 189  |
| November  | 550  | 0    | 0    | 0    | 342      | 139  | 196      | 1              | 0                       | 390  | 196  |
| December  | 571  | 0    | 0    | 0    | 362      | 170  | 187      | 3              | 0                       | 460  | 187  |
| Total     | 5513 | 0    | 0    | 0    | 3687     | 1605 | 2014     | 16             | 0                       | 4057 | 2264 |

#### **Total deliveries in EmONC facilities**