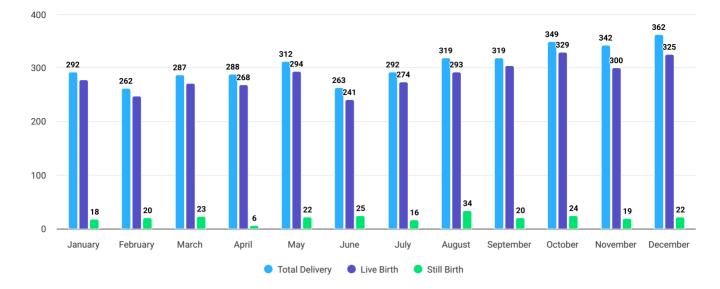

### Newborn

|           | Total<br>Delivery | Live birth | Still birth | Fresh | Macerated | Drying in 1<br>minute | Skin to<br>skin care | 7.1% CHX<br>application | Breastfeeding<br>within 1 hour | Delayed<br>bathing | Not<br>breathed<br>or cried<br>properly | Resuscitated<br>with<br>stimulation | Resuscitated<br>with bag-<br>mask | PNC-1 | PNC-2 |
|-----------|-------------------|------------|-------------|-------|-----------|-----------------------|----------------------|-------------------------|--------------------------------|--------------------|-----------------------------------------|-------------------------------------|-----------------------------------|-------|-------|
| January   | 292               | 278        | 18          | 3     | 15        | 0                     | 109                  | 278                     | 267                            | 0                  | 13                                      | 278                                 | 278                               | 278   | 183   |
| February  | 262               | 247        | 20          | 3     | 17        | 0                     | 104                  | 247                     | 239                            | 0                  | 12                                      | 247                                 | 27                                | 247   | 158   |
| March     | 287               | 271        | 23          | 23    | 0         | 0                     | 0                    | 271                     | 271                            | 0                  | 13                                      | 21                                  | 21                                | 271   | 329   |
| April     | 288               | 268        | 6           | 2     | 4         | 0                     | 0                    | 268                     | 268                            | 0                  | 52                                      | 36                                  | 0                                 | 268   | 288   |
| May       | 312               | 294        | 22          | 2     | 20        | 0                     | 294                  | 294                     | 294                            | 0                  | 7                                       | 32                                  | 294                               | 294   | 148   |
| June      | 263               | 241        | 25          | 2     | 23        | 0                     | 241                  | 241                     | 241                            | 0                  | 8                                       | 241                                 | 15                                | 241   | 114   |
| July      | 292               | 274        | 16          | 3     | 13        | 0                     | 121                  | 274                     | 274                            | 0                  | 14                                      | 14                                  | 14                                | 274   | 159   |
| August    | 319               | 293        | 34          | 22    | 12        | 0                     | 186                  | 293                     | 293                            | 0                  | 26                                      | 17                                  | 23                                | 293   | 179   |
| September | 319               | 304        | 20          | 3     | 17        | 0                     | 119                  | 304                     | 304                            | 0                  | 19                                      | 27                                  | 24                                | 304   | 165   |
| October   | 349               | 329        | 24          | 4     | 20        | 0                     | 143                  | 329                     | 329                            | 0                  | 63                                      | 116                                 | 33                                | 329   | 347   |
| November  | 342               | 300        | 19          | 3     | 16        | 0                     | 121                  | 300                     | 300                            | 0                  | 53                                      | 83                                  | 35                                | 300   | 196   |
| December  | 362               | 325        | 22          | 3     | 19        | 0                     | 122                  | 325                     | 325                            | 0                  | 46                                      | 87                                  | 42                                | 325   | 362   |
| Total     | 3,687             | 3,424      | 249         | 73    | 176       | 0                     | 1,560                | 3,424                   | 3,405                          | 0                  | 326                                     | 1,199                               | 806                               | 3,424 | 2,628 |

#### Status of total delivery, live birth and still birth