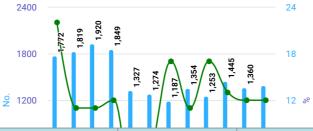

## **Child Health**

|           | Total Children (0-5 years old) | Pneumonia (#) | Pneumonia (%) | Diarrhoea (#) | Diarrhoea (%) |
|-----------|--------------------------------|---------------|---------------|---------------|---------------|
| January   | 1,772                          | 460           | 26            | 385           | 22            |
| February  | 1,819                          | 300           | 16            | 200           | 11            |
| March     | 1,920                          | 302           | 16            | 210           | 11            |
| April     | 1,849                          | 320           | 17            | 220           | 12            |
| Мау       | 1,327                          | 51            | 4             | 0             | 0             |
| June      | 1,274                          | 45            | 4             | 72            | 6             |
| July      | 1,187                          | 143           | 12            | 200           | 17            |
| August    | 1,354                          | 220           | 16            | 150           | 11            |
| September | 1,253                          | 178           | 14            | 211           | 17            |
| October   | 1,445                          | 331           | 23            | 186           | 13            |
| November  | 1,360                          | 302           | 22            | 159           | 12            |
| December  | 1,383                          | 55            | 4             | 170           | 12            |
| Total     | 17,943                         | 2,707         |               | 2,163         |               |

#### Total number of children (0-5 years old) with pneumonia received IMCI service

Total number of children (0-5 years old) with diarrhoea received IMCI service