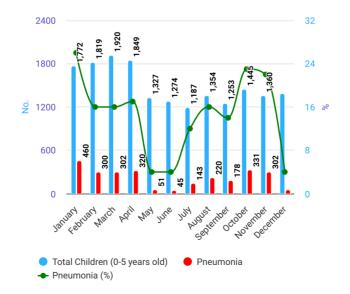

## **Child Health**

|           | Total Children (0-5 years old) | Pneumonia (#) | Pneumonia (%) | Diarrhoea (#) | Diarrhoea (%) |
|-----------|--------------------------------|---------------|---------------|---------------|---------------|
| January   | 1,772                          | 460           | 26            | 385           | 22            |
| February  | 1,819                          | 300           | 16            | 200           | 11            |
| March     | 1,920                          | 302           | 16            | 210           | 11            |
| April     | 1,849                          | 320           | 17            | 220           | 12            |
| Мау       | 1,327                          | 51            | 4             | 0             | 0             |
| June      | 1,274                          | 45            | 4             | 72            | 6             |
| July      | 1,187                          | 143           | 12            | 200           | 17            |
| August    | 1,354                          | 220           | 16            | 150           | 11            |
| September | 1,253                          | 178           | 14            | 211           | 17            |
| October   | 1,445                          | 331           | 23            | 186           | 13            |
| November  | 1,360                          | 302           | 22            | 159           | 12            |
| December  | 1,383                          | 55            | 4             | 170           | 12            |
| Total     | 17,943                         | 2,707         |               | 2,163         |               |

#### Total number of children (0-5 years old) with pneumonia received IMCI service

Total number of children (0-5 years old) with diarrhoea received IMCI service