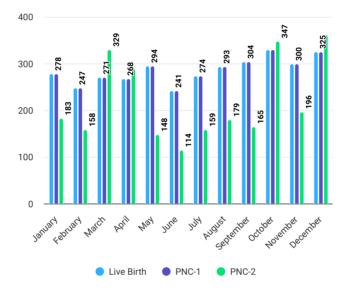

#### Maternal health

|           | ANC1 | ANC2 | ANC3 | ANC4 | Delivery | NVD  | Cesarean | Maternal Death | Maternal Death Reviewed | PNC1 | PNC2 |
|-----------|------|------|------|------|----------|------|----------|----------------|-------------------------|------|------|
| January   | 424  | 0    | 0    | 0    | 292      | 100  | 183      | 0              | 0                       | 325  | 292  |
| February  | 388  | 0    | 0    | 0    | 262      | 99   | 158      | 0              | 0                       | 289  | 158  |
| March     | 410  | 0    | 0    | 0    | 287      | 106  | 177      | 0              | 0                       | 329  | 329  |
| April     | 430  | 0    | 0    | 0    | 288      | 125  | 159      | 4              | 0                       | 327  | 0    |
| May       | 439  | 0    | 0    | 0    | 312      | 160  | 148      | 1              | 0                       | 340  | 148  |
| June      | 389  | 0    | 0    | 0    | 263      | 146  | 114      | 2              | 0                       | 263  | 262  |
| July      | 451  | 0    | 0    | 0    | 292      | 130  | 159      | 1              | 0                       | 298  | 159  |
| August    | 447  | 0    | 0    | 0    | 319      | 130  | 179      | 2              | 0                       | 342  | 179  |
| September | 531  | 0    | 0    | 0    | 319      | 148  | 165      | 1              | 0                       | 347  | 165  |
| October   | 483  | 0    | 0    | 0    | 349      | 152  | 189      | 1              | 0                       | 347  | 189  |
| November  | 550  | 0    | 0    | 0    | 342      | 139  | 196      | 1              | 0                       | 390  | 196  |
| December  | 571  | 0    | 0    | 0    | 362      | 170  | 187      | 3              | 0                       | 460  | 187  |
| Total     | 5513 | 0    | 0    | 0    | 3687     | 1605 | 2014     | 16             | 0                       | 4057 | 2264 |

Source: DHIS2 Monthly EmOC Data Set

#### No. of mother received PNC 1

#### No. of mother received PNC 2

2017