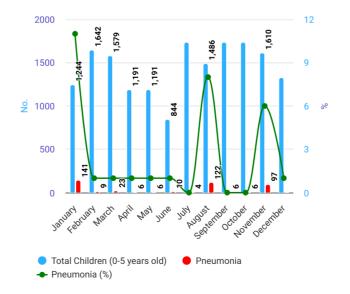

#### **Child Health**

|           | Total Children (0-5 years old) | Pneumonia (#) | Pneumonia (%) | Diarrhoea (#) | Diarrhoea (%) |
|-----------|--------------------------------|---------------|---------------|---------------|---------------|
| January   | 1,244                          | 141           | 11            | 319           | 26            |
| February  | 1,642                          | 9             | 1             | 390           | 24            |
| March     | 1,579                          | 23            | 1             | 398           | 25            |
| April     | 1,191                          | 6             | 1             | 340           | 29            |
| Мау       | 1,191                          | 6             | 1             | 340           | 29            |
| June      | 844                            | 10            | 1             | 470           | 56            |
| July      | 1,734                          | 4             | 0             | 650           | 37            |
| August    | 1,486                          | 122           | 8             | 187           | 13            |
| September | 1,734                          | 6             | 0             | 650           | 37            |
| October   | 1,734                          | 6             | 0             | 550           | 32            |
| November  | 1,610                          | 97            | 6             | 137           | 9             |
| December  | 1,326                          | 8             | 1             | 398           | 30            |
| Total     | 17,315                         | 438           |               | 4,829         |               |

#### Total number of children (0-5 years old) with pneumonia received IMCI service

Total number of children (0-5 years old) with diarrhoea received IMCI service