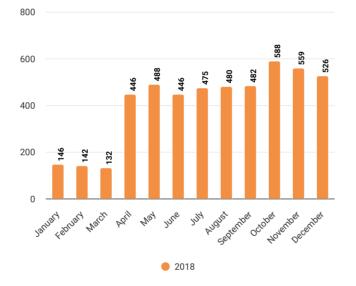

#### No. of mother received PNC 1

#### Maternal health

|           | ANC1 | ANC2 | ANC3 | ANC4 | Delivery | NVD  | Cesarean | Maternal Death | Maternal Death Reviewed | PNC1 | PNC2 |
|-----------|------|------|------|------|----------|------|----------|----------------|-------------------------|------|------|
| January   | 511  | 0    | 0    | 0    | 301      | 140  | 155      | 1              | 0                       | 146  | 155  |
| February  | 420  | 0    | 0    | 0    | 257      | 135  | 115      | 4              | 0                       | 142  | 115  |
| March     | 567  | 0    | 0    | 0    | 301      | 128  | 169      | 3              | 0                       | 132  | 169  |
| April     | 576  | 0    | 0    | 0    | 283      | 122  | 156      | 4              | 0                       | 446  | 326  |
| May       | 563  | 0    | 0    | 0    | 321      | 137  | 179      | 2              | 0                       | 488  | 369  |
| June      | 586  | 0    | 0    | 0    | 294      | 158  | 131      | 4              | 0                       | 446  | 326  |
| July      | 653  | 0    | 0    | 0    | 317      | 163  | 149      | 3              | 0                       | 475  | 353  |
| August    | 599  | 0    | 0    | 0    | 333      | 171  | 156      | 0              | 0                       | 480  | 364  |
| September | 50   | 0    | 0    | 0    | 330      | 139  | 185      | 1              | 0                       | 482  | 372  |
| October   | 0    | 0    | 0    | 0    | 410      | 164  | 240      | 0              | 0                       | 588  | 456  |
| November  | 559  | 424  | 0    | 0    | 372      | 170  | 196      | 0              | 3                       | 559  | 424  |
| December  | 0    | 0    | 0    | 0    | 340      | 140  | 196      | 2              | 0                       | 526  | 387  |
| Total     | 5084 | 424  | 0    | 0    | 3859     | 1767 | 2027     | 24             | 3                       | 4910 | 3816 |