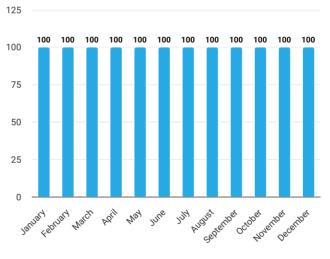

#### **Reporting Rate**

|           | EmOC  | IMCI | SCANU/ NSU | кмс   | Adolescent |
|-----------|-------|------|------------|-------|------------|
| January   | 100.0 | 0.0  | 0.0        | 100.0 | 0.0        |
| February  | 100.0 | 0.0  | 0.0        | 100.0 | 0.0        |
| March     | 100.0 | 0.0  | 0.0        | 100.0 | 0.0        |
| April     | 100.0 | 0.0  | 0.0        | 100.0 | 0.0        |
| Мау       | 100.0 | 0.0  | 0.0        | 100.0 | 0.0        |
| June      | 100.0 | 0.0  | 0.0        | 100.0 | 0.0        |
| July      | 100.0 | 0.0  | 0.0        | 100.0 | 0.0        |
| August    | 100.0 | 0.0  | 0.0        | 100.0 | 0.0        |
| September | 100.0 | 0.0  | 0.0        | 0.0   | 0.0        |
| October   | 100.0 | 0.0  | 0.0        | 100.0 | 0.0        |
| November  | 100.0 | 0.0  | 0.0        | 100.0 | 0.0        |
| December  | 100.0 | 0.0  | 0.0        | 100.0 | 0.0        |

Source: DHIS2 2018

#### EmOC

2018

IMCI

SCANU/ NSU

2018