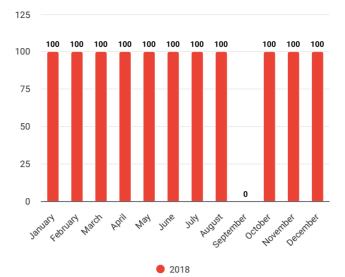

#### **Reporting Rate**

|           | EmOC  | IMCI | SCANU/ NSU | кмс   | Adolescent |
|-----------|-------|------|------------|-------|------------|
| January   | 100.0 | 0.0  | 0.0        | 100.0 | 0.0        |
| February  | 100.0 | 0.0  | 0.0        | 100.0 | 0.0        |
| March     | 100.0 | 0.0  | 0.0        | 100.0 | 0.0        |
| April     | 100.0 | 0.0  | 0.0        | 100.0 | 0.0        |
| Мау       | 100.0 | 0.0  | 0.0        | 100.0 | 0.0        |
| June      | 100.0 | 0.0  | 0.0        | 100.0 | 0.0        |
| July      | 100.0 | 0.0  | 0.0        | 100.0 | 0.0        |
| August    | 100.0 | 0.0  | 0.0        | 100.0 | 0.0        |
| September | 100.0 | 0.0  | 0.0        | 0.0   | 0.0        |
| October   | 100.0 | 0.0  | 0.0        | 100.0 | 0.0        |
| November  | 100.0 | 0.0  | 0.0        | 100.0 | 0.0        |
| December  | 100.0 | 0.0  | 0.0        | 100.0 | 0.0        |

Source: DHIS2 2018

#### EmOC

2018

IMCI

SCANU/ NSU

2018

#### Adolescent