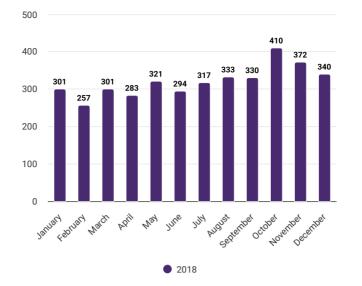

#### Status of total delivery, live birth and still birth

#### Maternal health

|           | ANC1 | ANC2 | ANC3 | ANC4 | Delivery | NVD  | Cesarean | Maternal Death | Maternal Death Reviewed | PNC1 | PNC2 |
|-----------|------|------|------|------|----------|------|----------|----------------|-------------------------|------|------|
| January   | 511  | 0    | 0    | 0    | 301      | 140  | 155      | 1              | 0                       | 146  | 155  |
| February  | 420  | 0    | 0    | 0    | 257      | 135  | 115      | 4              | 0                       | 142  | 115  |
| March     | 567  | 0    | 0    | 0    | 301      | 128  | 169      | 3              | 0                       | 132  | 169  |
| April     | 576  | 0    | 0    | 0    | 283      | 122  | 156      | 4              | 0                       | 446  | 326  |
| May       | 563  | 0    | 0    | 0    | 321      | 137  | 179      | 2              | 0                       | 488  | 369  |
| June      | 586  | 0    | 0    | 0    | 294      | 158  | 131      | 4              | 0                       | 446  | 326  |
| July      | 653  | 0    | 0    | 0    | 317      | 163  | 149      | 3              | 0                       | 475  | 353  |
| August    | 599  | 0    | 0    | 0    | 333      | 171  | 156      | 0              | 0                       | 480  | 364  |
| September | 50   | 0    | 0    | 0    | 330      | 139  | 185      | 1              | 0                       | 482  | 372  |
| October   | 0    | 0    | 0    | 0    | 410      | 164  | 240      | 0              | 0                       | 588  | 456  |
| November  | 559  | 424  | 0    | 0    | 372      | 170  | 196      | 0              | 3                       | 559  | 424  |
| December  | 0    | 0    | 0    | 0    | 340      | 140  | 196      | 2              | 0                       | 526  | 387  |
| Total     | 5084 | 424  | 0    | 0    | 3859     | 1767 | 2027     | 24             | 3                       | 4910 | 3816 |