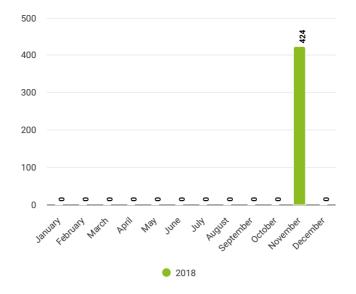

#### No. of mother received ANC 1

2018

No. of mother received ANC 2

No. of mother received ANC 3

0 2018

No. of mother received ANC 4

#### Maternal health

|           | ANC1 | ANC2 | ANC3 | ANC4 | Delivery | NVD  | Cesarean | Maternal Death | Maternal Death Reviewed | PNC1 | PNC2 |
|-----------|------|------|------|------|----------|------|----------|----------------|-------------------------|------|------|
| January   | 511  | 0    | 0    | 0    | 301      | 140  | 155      | 1              | 0                       | 146  | 155  |
| February  | 420  | 0    | 0    | 0    | 257      | 135  | 115      | 4              | 0                       | 142  | 115  |
| March     | 567  | 0    | 0    | 0    | 301      | 128  | 169      | 3              | 0                       | 132  | 169  |
| April     | 576  | 0    | 0    | 0    | 283      | 122  | 156      | 4              | 0                       | 446  | 326  |
| May       | 563  | 0    | 0    | 0    | 321      | 137  | 179      | 2              | 0                       | 488  | 369  |
| June      | 586  | 0    | 0    | 0    | 294      | 158  | 131      | 4              | 0                       | 446  | 326  |
| July      | 653  | 0    | 0    | 0    | 317      | 163  | 149      | 3              | 0                       | 475  | 353  |
| August    | 599  | 0    | 0    | 0    | 333      | 171  | 156      | 0              | 0                       | 480  | 364  |
| September | 50   | 0    | 0    | 0    | 330      | 139  | 185      | 1              | 0                       | 482  | 372  |
| October   | 0    | 0    | 0    | 0    | 410      | 164  | 240      | 0              | 0                       | 588  | 456  |
| November  | 559  | 424  | 0    | 0    | 372      | 170  | 196      | 0              | 3                       | 559  | 424  |
| December  | 0    | 0    | 0    | 0    | 340      | 140  | 196      | 2              | 0                       | 526  | 387  |
| Total     | 5084 | 424  | 0    | 0    | 3859     | 1767 | 2027     | 24             | 3                       | 4910 | 3816 |