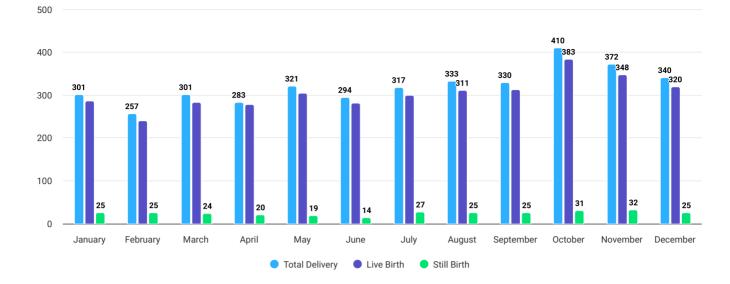

| 4             | 0             | 650           | 37            |
| August    | 1,486                          | 122           | 8             | 187           | 13            |
| September | 1,734                          | 6             | 0             | 650           | 37            |
| October   | 1,734                          | 6             | 0             | 550           | 32            |
| November  | 1,610                          | 97            | 6             | 137           | 9             |
| December  | 1,326                          | 8             | 1             | 398           | 30            |
| Total     | 17,315                         | 438           |               | 4,829         |               |

#### Status of total delivery, live birth and still birth



#### Number of newborn received ENC services





#### Status of newborn resuscitation

#### Percentage of bag mask utilized against total live birth



#### Number of newborn received PNC-1 & PNC-2



#### Total number of children (0-5 years old) with pneumonia received IMCI service



Total number of children (0-5 years old) with diarrhoea received IMCI service



#### Adolescent health

| Autorestein |                        |           | 20<br>21<br>80 |                                      |                                  |
|-------------|------------------------|-----------|----------------|--------------------------------------|----------------------------------|
|             | # of received services | # of Male | # of Female    | # of received counseling on RTI/ STI | # of gir