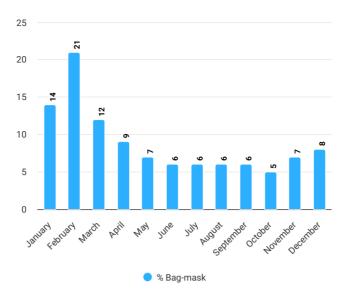

#### Newborn

|           | Total<br>Delivery | Live birth | Still birth | Fresh | Macerated | Drying in 1<br>minute | Skin to<br>skin care | 7.1% CHX<br>application | Breastfeeding<br>within 1 hour | Delayed<br>bathing | Not<br>breathed<br>or cried<br>properly | Resuscitated<br>with<br>stimulation | Resuscitated<br>with bag-<br>mask | PNC-1 | PNC-2 |
|-----------|-------------------|------------|-------------|-------|-----------|-----------------------|----------------------|-------------------------|--------------------------------|--------------------|-----------------------------------------|-------------------------------------|-----------------------------------|-------|-------|
| January   | 301               | 286        | 25          | 3     | 22        | 0                     | 121                  | 286                     | 286                            | 0                  | 33                                      | 72                                  | 41                                | 301   | 155   |
| February  | 257               | 240        | 25          | 22    | 3         | 0                     | 119                  | 240                     | 240                            | 0                  | 4                                       | 26                                  | 52                                | 257   | 115   |
| March     | 301               | 283        | 24          | 2     | 22        | 0                     | 116                  | 283                     | 283                            | 0                  | 27                                      | 47                                  | 36                                | 283   | 169   |
| April     | 283               | 278        | 20          | 3     | 17        | 0                     | 119                  | 278                     | 278                            | 0                  | 28                                      | 29                                  | 27                                | 283   | 326   |
| Мау       | 321               | 305        | 19          | 2     | 17        | 0                     | 123                  | 305                     | 305                            | 0                  | 23                                      | 25                                  | 23                                | 321   | 369   |
| June      | 294               | 282        | 14          | 11    | 3         | 0                     | 134                  | 282                     | 282                            | 0                  | 20                                      | 23                                  | 18                                | 294   | 326   |
| July      | 317               | 300        | 27          | 4     | 23        | 0                     | 126                  | 300                     | 300                            | 0                  | 22                                      | 19                                  | 20                                | 317   | 353   |
| August    | 333               | 311        | 25          | 3     | 22        | 0                     | 132                  | 311                     | 311                            | 0                  | 20                                      | 23                                  | 21                                | 333   | 364   |
| September | 330               | 313        | 25          | 4     | 21        | 0                     | 130                  | 313                     | 313                            | 0                  | 18                                      | 26                                  | 20                                | 330   | 372   |
| October   | 410               | 383        | 31          | 4     | 27        | 0                     | 132                  | 383                     | 383                            | 0                  | 19                                      | 27                                  | 22                                | 410   | 456   |
| November  | 372               | 348        | 32          | 3     | 29        | 0                     | 116                  | 348                     | 348                            | 0                  | 28                                      | 42                                  | 26                                | 372   | 424   |
| December  | 340               | 320        | 25          | 3     | 22        | 0                     | 118                  | 320                     | 320                            | 0                  | 29                                      | 39                                  | 27                                | 340   | 387   |
| Total     | 3,859             | 3,649      | 292         | 64    | 228       | 0                     | 1,486                | 3,649                   | 3,649                          | 0                  | 271                                     | 398                                 | 333                               | 3,841 | 3,816 |

#### Percentage of bag mask utilized against total live birth