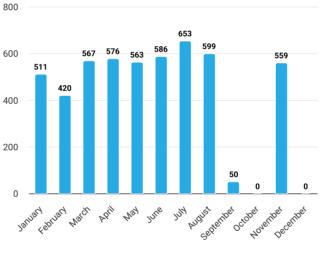

#### Maternal health

|           | ANC1 | ANC2 | ANC3 | ANC4 | Delivery | NVD  | Cesarean | Maternal Death | Maternal Death Reviewed | PNC1 | PNC2 |
|-----------|------|------|------|------|----------|------|----------|----------------|-------------------------|------|------|
| January   | 511  | 0    | 0    | 0    | 301      | 140  | 155      | 1              | 0                       | 146  | 155  |
| February  | 420  | 0    | 0    | 0    | 257      | 135  | 115      | 4              | 0                       | 142  | 115  |
| March     | 567  | 0    | 0    | 0    | 301      | 128  | 169      | 3              | 0                       | 132  | 169  |
| April     | 576  | 0    | 0    | 0    | 283      | 122  | 156      | 4              | 0                       | 446  | 326  |
| May       | 563  | 0    | 0    | 0    | 321      | 137  | 179      | 2              | 0                       | 488  | 369  |
| June      | 586  | 0    | 0    | 0    | 294      | 158  | 131      | 4              | 0                       | 446  | 326  |
| July      | 653  | 0    | 0    | 0    | 317      | 163  | 149      | 3              | 0                       | 475  | 353  |
| August    | 599  | 0    | 0    | 0    | 333      | 171  | 156      | 0              | 0                       | 480  | 364  |
| September | 50   | 0    | 0    | 0    | 330      | 139  | 185      | 1              | 0                       | 482  | 372  |
| October   | 0    | 0    | 0    | 0    | 410      | 164  | 240      | 0              | 0                       | 588  | 456  |
| November  | 559  | 424  | 0    | 0    | 372      | 170  | 196      | 0              | 3                       | 559  | 424  |
| December  | 0    | 0    | 0    | 0    | 340      | 140  | 196      | 2              | 0                       | 526  | 387  |
| Total     | 5084 | 424  | 0    | 0    | 3859     | 1767 | 2027     | 24             | 3                       | 4910 | 3816 |

Source: DHIS2 Monthly EmOC Data Set

#### No. of mother received ANC 1

2018

No. of mother received ANC 2

No. of mother received ANC 3

0 2018

No. of mother received ANC 4