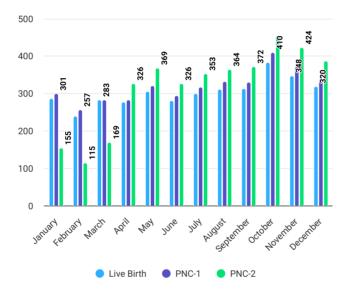

#### Maternal health

|           | ANC1 | ANC2 | ANC3 | ANC4 | Delivery | NVD  | Cesarean | Maternal Death | Maternal Death Reviewed | PNC1 | PNC2 |
|-----------|------|------|------|------|----------|------|----------|----------------|-------------------------|------|------|
| January   | 511  | 0    | 0    | 0    | 301      | 140  | 155      | 1              | 0                       | 146  | 155  |
| February  | 420  | 0    | 0    | 0    | 257      | 135  | 115      | 4              | 0                       | 142  | 115  |
| March     | 567  | 0    | 0    | 0    | 301      | 128  | 169      | 3              | 0                       | 132  | 169  |
| April     | 576  | 0    | 0    | 0    | 283      | 122  | 156      | 4              | 0                       | 446  | 326  |
| May       | 563  | 0    | 0    | 0    | 321      | 137  | 179      | 2              | 0                       | 488  | 369  |
| June      | 586  | 0    | 0    | 0    | 294      | 158  | 131      | 4              | 0                       | 446  | 326  |
| July      | 653  | 0    | 0    | 0    | 317      | 163  | 149      | 3              | 0                       | 475  | 353  |
| August    | 599  | 0    | 0    | 0    | 333      | 171  | 156      | 0              | 0                       | 480  | 364  |
| September | 50   | 0    | 0    | 0    | 330      | 139  | 185      | 1              | 0                       | 482  | 372  |
| October   | 0    | 0    | 0    | 0    | 410      | 164  | 240      | 0              | 0                       | 588  | 456  |
| November  | 559  | 424  | 0    | 0    | 372      | 170  | 196      | 0              | 3                       | 559  | 424  |
| December  | 0    | 0    | 0    | 0    | 340      | 140  | 196      | 2              | 0                       | 526  | 387  |
| Total     | 5084 | 424  | 0    | 0    | 3859     | 1767 | 2027     | 24             | 3                       | 4910 | 3816 |

Source: DHIS2 Monthly EmOC Data Set

#### No. of mother received PNC 1

#### No. of mother received PNC 2

0 2018