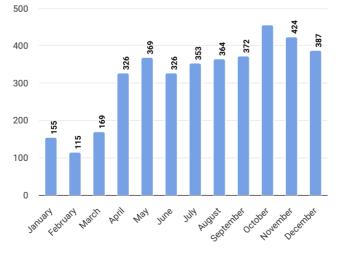

| 0    | 0    | 410      | 164  | 240      | 0              | 0                       | 588  | 456  |
| November  | 559  | 424  | 0    | 0    | 372      | 170  | 196      | 0              | 3                       | 559  | 424  |
| December  | 0    | 0    | 0    | 0    | 340      | 140  | 196      | 2              | 0                       | 526  | 387  |
| Total     | 5084 | 424  | 0    | 0    | 3859     | 1767 | 2027     | 24             | 3                       | 4910 | 3816 |

Source: DHIS2 Monthly EmOC Data Set

#### No. of mother received ANC 1



2018

No. of mother received ANC 2



No. of mother received ANC 3





0 2018

No. of mother received ANC 4





#### **Total deliveries in EmONC facilities**



#### No. of mother received PNC 1



#### No. of mother received PNC 2



0 2018

#### Newborn

|           | Total<br>Delivery | Live birth | Still birth | Fresh | Macerated | Drying in 1<br>minute | Skin to<br>skin care | 7.1% CHX<br>application | Breastfeeding<br>within 1 hour | Delayed<br>bathing | Not<br>breathed<br>or cried<br>properly | Resuscitated<br>with<br>stimulation | Resuscitated<br>with bag-<br>mask | PNC-1 | PNC-2 |
|-----------|-------------------|------------|-------------|-------|-----------|-----------------------|----------------------|-------------------------|--------------------------------|--------------------|-----------------------------------------|-------------------------------------|-----------------------------------|-------|-------|
| January   | 301               | 286        | 25          | 3     | 22        | 0