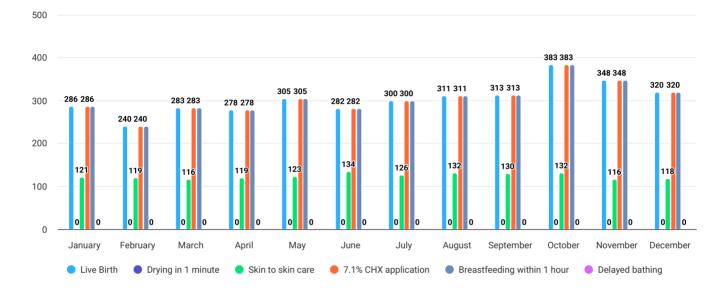

| 37            |
| August    | 1,486                          | 122           | 8             | 187           | 13            |
| September | 1,734                          | 6             | 0             | 650           | 37            |
| October   | 1,734                          | 6             | 0             | 550           | 32            |
| November  | 1,610                          | 97            | 6             | 137           | 9             |
| December  | 1,326                          | 8             | 1             | 398           | 30            |
| Total     | 17,315                         | 438           |               | 4,829         |               |

#### Status of total delivery, live birth and still birth



#### Number of newborn received ENC services





#### Status of newborn resuscitation

#### Percentage of bag mask utilized against total live birth



#### Number of newborn received PNC-1 & PNC-2



#### Total number of children (0-5 years old) with pneumonia received IMCI service



Total number of children (0-5 years old) with diarrhoea received IMCI service



#### Adolescent health

| Autorestein |                        |           | 20<br>21<br>80 |                                      |                                  |
|-------------|------------------------|-----------|----------------|--------------------------------------|----------------------------------|
|             | # of received services | # of Male | # of Female    | # of received counseling on RTI/ STI | # of girls using sanitary napkin |
| January     | 0