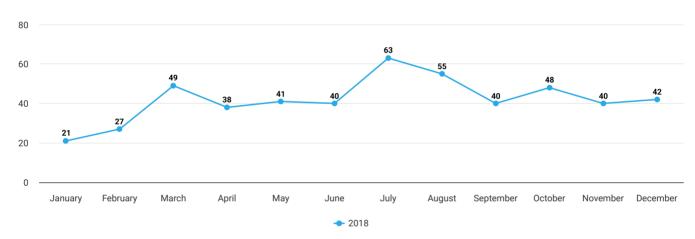

## **HSS Scoring**

| Month     | Rank | Total Score | Facility | Onsite Monitoring |
|-----------|------|-------------|----------|-------------------|
| January   | 21   | 76.95       | 61.50    | 15.45             |
| February  | 27   | 73.44       | 57.99    | 15.45             |
| March     | 49   | 60.74       | 60.74    | 0.00              |
| April     | 38   | 68.91       | 53.46    | 15.45             |
| May       | 41   | 66.2        | 50.75    | 15.45             |
| June      | 40   | 66.66       | 51.66    | 15.00             |
| July      | 63   | 33.21       | 33.21    | 0.00              |
| August    | 55   | 55.12       | 37.39    | 17.73             |
| September | 40   | 72.59       | 54.86    | 17.73             |
| October   | 48   | 68.03       | 50.30    | 17.73             |
| November  | 40   | 68.33       | 57.42    | 10.91             |
| December  | 42   | 66.86       | 55.95    | 10.91             |

#### Rank