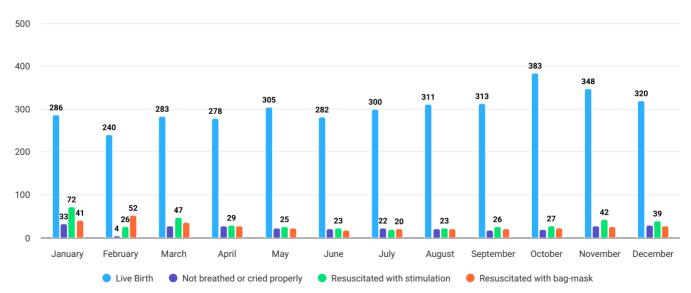

| 37            |
| August    | 1,486                          | 122           | 8             | 187           | 13            |
| September | 1,734                          | 6             | 0             | 650           | 37            |
| October   | 1,734                          | 6             | 0             | 550           | 32            |
| November  | 1,610                          | 97            | 6             | 137           | 9             |
| December  | 1,326                          | 8             | 1             | 398           | 30            |
| Total     | 17,315                         | 438           |               | 4,829         |               |

#### Status of total delivery, live birth and still birth



#### Number of newborn received ENC services





#### Status of newborn resuscitation

#### Percentage of bag mask utilized against total live birth



#### Number of newborn received PNC-1 & PNC-2



#### Total number of children (0-5 years old) with pneumonia received IMCI service



Total number of children (0-5 years old) with diarrhoea received IMCI service



#### Adolescent health

| Autorestein |                        |           | 20<br>21<br>80 |                                      |                                  |
|-------------|------------------------|-----------|----------------|--------------------------------------|----------------------------------|
|             | # of received services | # of Male | # of Female    | # of received counseling on RTI/ STI | # of girls using sanitary napkin |
| January     | 0