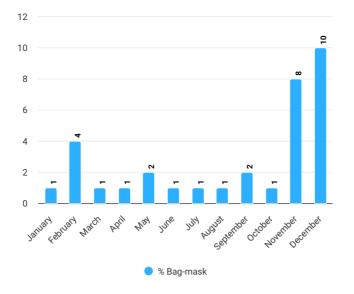

#### Newborn

|           | Total<br>Delivery | Live birth | Still birth | Fresh | Macerated | Drying in 1<br>minute | Skin to<br>skin care | 7.1% CHX<br>application | Breastfeeding<br>within 1 hour | Delayed<br>bathing | Not<br>breathed<br>or cried<br>properly | Resuscitated<br>with<br>stimulation | Resuscitated<br>with bag-<br>mask | PNC-1 | PNC-2 |
|-----------|-------------------|------------|-------------|-------|-----------|-----------------------|----------------------|-------------------------|--------------------------------|--------------------|-----------------------------------------|-------------------------------------|-----------------------------------|-------|-------|
| January   | 400               | 362        | 41          | 1     | 40        | 352                   | 352                  | 352                     | 324                            | 95                 | 13                                      | 8                                   | 6                                 | 537   | 509   |
| February  | 383               | 362        | 26          | 2     | 24        | 362                   | 362                  | 362                     | 334                            | 84                 | 16                                      | 21                                  | 17                                | 628   | 569   |
| March     | 377               | 352        | 34          | 4     | 30        | 352                   | 352                  | 352                     | 324                            | 95                 | 14                                      | 8                                   | 6                                 | 537   | 509   |
| April     | 330               | 306        | 27          | 3     | 24        | 307                   | 307                  | 307                     | 280                            | 87                 | 15                                      | 9                                   | 6                                 | 418   | 383   |
| May       | 267               | 249        | 23          | 1     | 22        | 249                   | 249                  | 249                     | 240                            | 76                 | 13                                      | 7                                   | 6                                 | 348   | 312   |
| June      | 209               | 190        | 25          | 2     | 23        | 143                   | 190                  | 190                     | 182                            | 63                 | 11                                      | 8                                   | 3                                 | 320   | 294   |
| July      | 351               | 330        | 37          | 3     | 34        | 156                   | 330                  | 330                     | 300                            | 54                 | 15                                      | 9                                   | 6                                 | 531   | 493   |
| August    | 390               | 365        | 32          | 3     | 29        | 365                   | 365                  | 365                     | 347                            | 365                | 16                                      | 9                                   | 7                                 | 365   | 199   |
| September | 388               | 355        | 22          | 2     | 20        | 355                   | 355                  | 355                     | 334                            | 355                | 19                                      | 11                                  | 8                                 | 355   | 197   |
| October   | 465               | 428        | 38          | 4     | 34        | 355                   | 428                  | 428                     | 396                            | 428                | 21                                      | 14                                  | 7                                 | 428   | 364   |
| November  | 482               | 460        | 31          | 3     | 28        | 460                   | 460                  | 460                     | 460                            | 460                | 59                                      | 59                                  | 41                                | 460   | 265   |
| December  | 483               | 455        | 32          | 2     | 30        | 455                   | 455                  | 455                     | 455                            | 455                | 68                                      | 51                                  | 46                                | 455   | 254   |
| Total     | 4,525             | 4,214      | 368         | 30    | 338       | 3,911                 | 4,205                | 4,205                   | 3,976                          | 2,617              | 280                                     | 214                                 | 159                               | 5,382 | 4,348 |

Source: DHIS2

#### Percentage of bag mask utilized against total live birth

Number of newborn received PNC-1 & PNC-2