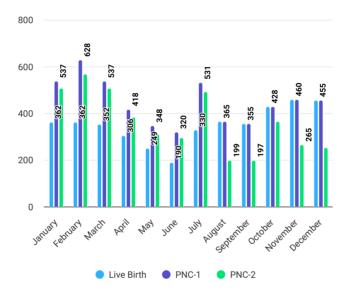

#### Maternal health

|           | ANC1 | ANC2 | ANC3 | ANC4 | Delivery | NVD  | Cesarean | Maternal Death | Maternal Death Reviewed | PNC1 | PNC2 |
|-----------|------|------|------|------|----------|------|----------|----------------|-------------------------|------|------|
| January   | 52   | 47   | 69   | 78   | 400      | 177  | 218      | 2              | 2                       | 537  | 509  |
| February  | 54   | 46   | 68   | 77   | 383      | 201  | 175      | 1              | 1                       | 628  | 569  |
| March     | 31   | 38   | 35   | 56   | 377      | 164  | 207      | 2              | 2                       | 537  | 509  |
| April     | 16   | 20   | 21   | 31   | 330      | 153  | 170      | 2              | 2                       | 418  | 383  |
| May       | 16   | 18   | 19   | 28   | 267      | 125  | 136      | 6              | 6                       | 348  | 312  |
| June      | 29   | 21   | 26   | 35   | 209      | 108  | 95       | 1              | 1                       | 320  | 294  |
| July      | 35   | 36   | 43   | 66   | 351      | 186  | 158      | 2              | 2                       | 531  | 493  |
| August    | 62   | 48   | 39   | 20   | 390      | 186  | 198      | 3              | 3                       | 517  | 260  |
| September | 88   | 64   | 45   | 33   | 388      | 196  | 186      | 1              | 1                       | 564  | 271  |
| October   | 86   | 61   | 43   | 32   | 465      | 198  | 254      | 0              | 0                       | 641  | 296  |
| November  | 85   | 52   | 38   | 29   | 482      | 205  | 268      | 0              | 0                       | 482  | 268  |
| December  | 85   | 62   | 51   | 37   | 483      | 215  | 260      | 0              | 0                       | 483  | 260  |
| Total     | 639  | 513  | 497  | 522  | 4525     | 2114 | 2325     | 20             | 20                      | 6006 | 4424 |

Source: DHIS2 Monthly EmOC Data Set

#### No. of mother received PNC 1

#### No. of mother received PNC 2