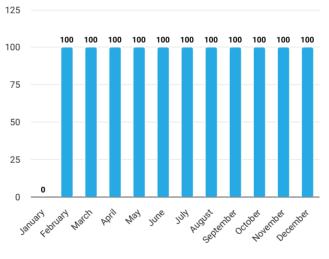

#### **Reporting Rate**

|           | EmOC  | IMCI | SCANU/ NSU | КМС   | Adolescent |
|-----------|-------|------|------------|-------|------------|
| January   | 0.0   | 0.0  | 0.0        | 100.0 | 0.0        |
| February  | 100.0 | 0.0  | 0.0        | 100.0 | 0.0        |
| March     | 100.0 | 0.0  | 0.0        | 100.0 | 0.0        |
| April     | 100.0 | 0.0  | 0.0        | 100.0 | 0.0        |
| Мау       | 100.0 | 0.0  | 0.0        | 100.0 | 0.0        |
| June      | 100.0 | 0.0  | 0.0        | 100.0 | 0.0        |
| July      | 100.0 | 0.0  | 0.0        | 100.0 | 0.0        |
| August    | 100.0 | 0.0  | 0.0        | 100.0 | 0.0        |
| September | 100.0 | 0.0  | 0.0        | 100.0 | 0.0        |
| October   | 100.0 | 0.0  | 0.0        | 100.0 | 0.0        |
| November  | 100.0 | 0.0  | 0.0        | 100.0 | 0.0        |
| December  | 100.0 | 0.0  | 0.0        | 100.0 | 0.0        |

Source: DHIS2 2020

#### EmOC

2020

IMCI

SCANU/ NSU

2020