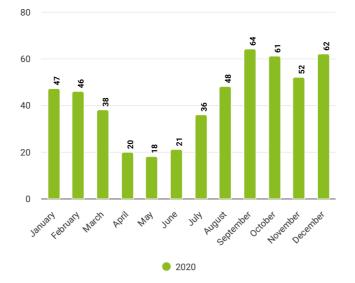

#### Maternal health

|           | ANC1 | ANC2 | ANC3 | ANC4 | Delivery | NVD  | Cesarean | Maternal Death | Maternal Death Reviewed | PNC1 | PNC2 |
|-----------|------|------|------|------|----------|------|----------|----------------|-------------------------|------|------|
| January   | 52   | 47   | 69   | 78   | 400      | 177  | 218      | 2              | 2                       | 537  | 509  |
| February  | 54   | 46   | 68   | 77   | 383      | 201  | 175      | 1              | 1                       | 628  | 569  |
| March     | 31   | 38   | 35   | 56   | 377      | 164  | 207      | 2              | 2                       | 537  | 509  |
| April     | 16   | 20   | 21   | 31   | 330      | 153  | 170      | 2              | 2                       | 418  | 383  |
| May       | 16   | 18   | 19   | 28   | 267      | 125  | 136      | 6              | 6                       | 348  | 312  |
| June      | 29   | 21   | 26   | 35   | 209      | 108  | 95       | 1              | 1                       | 320  | 294  |
| July      | 35   | 36   | 43   | 66   | 351      | 186  | 158      | 2              | 2                       | 531  | 493  |
| August    | 62   | 48   | 39   | 20   | 390      | 186  | 198      | 3              | 3                       | 517  | 260  |
| September | 88   | 64   | 45   | 33   | 388      | 196  | 186      | 1              | 1                       | 564  | 271  |
| October   | 86   | 61   | 43   | 32   | 465      | 198  | 254      | 0              | 0                       | 641  | 296  |
| November  | 85   | 52   | 38   | 29   | 482      | 205  | 268      | 0              | 0                       | 482  | 268  |
| December  | 85   | 62   | 51   | 37   | 483      | 215  | 260      | 0              | 0                       | 483  | 260  |
| Total     | 639  | 513  | 497  | 522  | 4525     | 2114 | 2325     | 20             | 20                      | 6006 | 4424 |

Source: DHIS2 Monthly EmOC Data Set

#### No. of mother received ANC 1

No. of mother received ANC 2