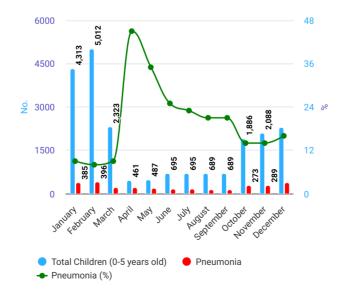

#### **Child Health**

|           | Total Children (0-5 years old) | Pneumonia (#) | Pneumonia (%) | Diarrhoea (#) | Diarrhoea (%) |
|-----------|--------------------------------|---------------|---------------|---------------|---------------|
| January   | 4,313                          | 385           | 9             | 560           | 13            |
| February  | 5,012                          | 396           | 8             | 586           | 12            |
| March     | 2,323                          | 200           | 9             | 278           | 12            |
| April     | 461                            | 208           | 45            | 364           | 79            |
| Мау       | 487                            | 172           | 35            | 375           | 77            |
| June      | 695                            | 171           | 25            | 420           | 60            |
| July      | 695                            | 159           | 23            | 301           | 43            |
| August    | 689                            | 143           | 21            | 289           | 42            |
| September | 689                            | 143           | 21            | 289           | 42            |
| October   | 1,886                          | 273           | 14            | 336           | 18            |
| November  | 2,088                          | 289           | 14            | 408           | 20            |
| December  | 2,284                          | 371           | 16            | 178           | 8             |
| Total     | 21,622                         | 2,910         |               | 4,384         |               |

#### Total number of children (0-5 years old) with pneumonia received IMCI service

Total number of children (0-5 years old) with diarrhoea received IMCI service

Source: DHIS2 Monthly Adolescent dataset