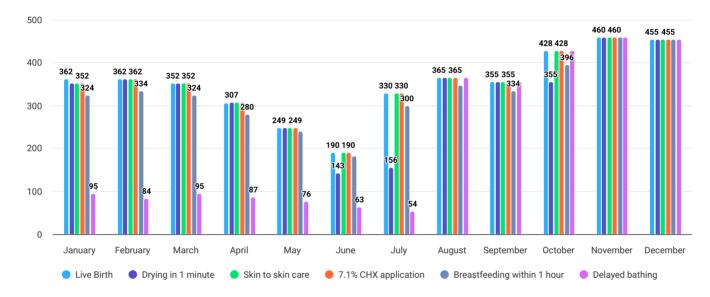

#### Newborn

|           | Total<br>Delivery | Live birth | Still birth | Fresh | Macerated | Drying in 1<br>minute | Skin to<br>skin care | 7.1% CHX<br>application | Breastfeeding<br>within 1 hour | Delayed<br>bathing | Not<br>breathed<br>or cried<br>properly | Resuscitated<br>with<br>stimulation | Resuscitated<br>with bag-<br>mask | PNC-1 | PNC-2 |
|-----------|-------------------|------------|-------------|-------|-----------|-----------------------|----------------------|-------------------------|--------------------------------|--------------------|-----------------------------------------|-------------------------------------|-----------------------------------|-------|-------|
| January   | 400               | 362        | 41          | 1     | 40        | 352                   | 352                  | 352                     | 324                            | 95                 | 13                                      | 8                                   | 6                                 | 537   | 509   |
| February  | 383               | 362        | 26          | 2     | 24        | 362                   | 362                  | 362                     | 334                            | 84                 | 16                                      | 21                                  | 17                                | 628   | 569   |
| March     | 377               | 352        | 34          | 4     | 30        | 352                   | 352                  | 352                     | 324                            | 95                 | 14                                      | 8                                   | 6                                 | 537   | 509   |
| April     | 330               | 306        | 27          | 3     | 24        | 307                   | 307                  | 307                     | 280                            | 87                 | 15                                      | 9                                   | 6                                 | 418   | 383   |
| May       | 267               | 249        | 23          | 1     | 22        | 249                   | 249                  | 249                     | 240                            | 76                 | 13                                      | 7                                   | 6                                 | 348   | 312   |
| June      | 209               | 190        | 25          | 2     | 23        | 143                   | 190                  | 190                     | 182                            | 63                 | 11                                      | 8                                   | 3                                 | 320   | 294   |
| July      | 351               | 330        | 37          | 3     | 34        | 156                   | 330                  | 330                     | 300                            | 54                 | 15                                      | 9                                   | 6                                 | 531   | 493   |
| August    | 390               | 365        | 32          | 3     | 29        | 365                   | 365                  | 365                     | 347                            | 365                | 16                                      | 9                                   | 7                                 | 365   | 199   |
| September | 388               | 355        | 22          | 2     | 20        | 355                   | 355                  | 355                     | 334                            | 355                | 19                                      | 11                                  | 8                                 | 355   | 197   |
| October   | 465               | 428        | 38          | 4     | 34        | 355                   | 428                  | 428                     | 396                            | 428                | 21                                      | 14                                  | 7                                 | 428   | 364   |
| November  | 482               | 460        | 31          | 3     | 28        | 460                   | 460                  | 460                     | 460                            | 460                | 59                                      | 59                                  | 41                                | 460   | 265   |
| December  | 483               | 455        | 32          | 2     | 30        | 455                   | 455                  | 455                     | 455                            | 455                | 68                                      | 51                                  | 46                                | 455   | 254   |
| Total     | 4,525             | 4,214      | 368         | 30    | 338       | 3,911                 | 4,205                | 4,205                   | 3,976                          | 2,617              | 280                                     | 214                                 | 159                               | 5,382 | 4,348 |

#### Number of newborn received ENC services