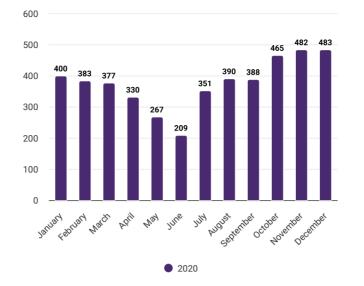

#### Maternal health

|           | ANC1 | ANC2 | ANC3 | ANC4 | Delivery | NVD  | Cesarean | Maternal Death | Maternal Death Reviewed | PNC1 | PNC2 |
|-----------|------|------|------|------|----------|------|----------|----------------|-------------------------|------|------|
| January   | 52   | 47   | 69   | 78   | 400      | 177  | 218      | 2              | 2                       | 537  | 509  |
| February  | 54   | 46   | 68   | 77   | 383      | 201  | 175      | 1              | 1                       | 628  | 569  |
| March     | 31   | 38   | 35   | 56   | 377      | 164  | 207      | 2              | 2                       | 537  | 509  |
| April     | 16   | 20   | 21   | 31   | 330      | 153  | 170      | 2              | 2                       | 418  | 383  |
| May       | 16   | 18   | 19   | 28   | 267      | 125  | 136      | 6              | 6                       | 348  | 312  |
| June      | 29   | 21   | 26   | 35   | 209      | 108  | 95       | 1              | 1                       | 320  | 294  |
| July      | 35   | 36   | 43   | 66   | 351      | 186  | 158      | 2              | 2                       | 531  | 493  |
| August    | 62   | 48   | 39   | 20   | 390      | 186  | 198      | 3              | 3                       | 517  | 260  |
| September | 88   | 64   | 45   | 33   | 388      | 196  | 186      | 1              | 1                       | 564  | 271  |
| October   | 86   | 61   | 43   | 32   | 465      | 198  | 254      | 0              | 0                       | 641  | 296  |
| November  | 85   | 52   | 38   | 29   | 482      | 205  | 268      | 0              | 0                       | 482  | 268  |
| December  | 85   | 62   | 51   | 37   | 483      | 215  | 260      | 0              | 0                       | 483  | 260  |
| Total     | 639  | 513  | 497  | 522  | 4525     | 2114 | 2325     | 20             | 20                      | 6006 | 4424 |

Source: DHIS2 Monthly EmOC Data Set

#### **Total deliveries in EmONC facilities**