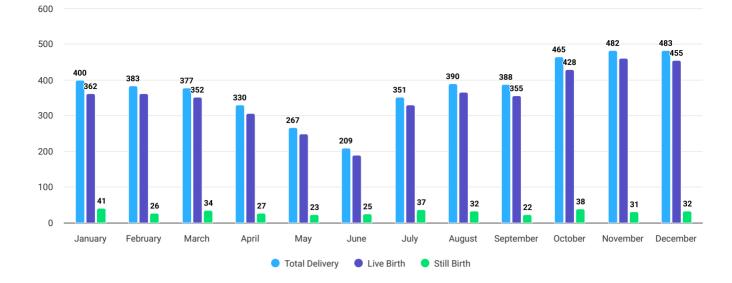

#### Newborn

|           | Total<br>Delivery | Live birth | Still birth | Fresh | Macerated | Drying in 1<br>minute | Skin to<br>skin care | 7.1% CHX<br>application | Breastfeeding<br>within 1 hour | Delayed<br>bathing | Not<br>breathed<br>or cried<br>properly | Resuscitated<br>with<br>stimulation | Resuscitated<br>with bag-<br>mask | PNC-1 | PNC-2 |
|-----------|-------------------|------------|-------------|-------|-----------|-----------------------|----------------------|-------------------------|--------------------------------|--------------------|-----------------------------------------|-------------------------------------|-----------------------------------|-------|-------|
| January   | 400               | 362        | 41          | 1     | 40        | 352                   | 352                  | 352                     | 324                            | 95                 | 13                                      | 8                                   | 6                                 | 537   | 509   |
| February  | 383               | 362        | 26          | 2     | 24        | 362                   | 362                  | 362                     | 334                            | 84                 | 16                                      | 21                                  | 17                                | 628   | 569   |
| March     | 377               | 352        | 34          | 4     | 30        | 352                   | 352                  | 352                     | 324                            | 95                 | 14                                      | 8                                   | 6                                 | 537   | 509   |
| April     | 330               | 306        | 27          | 3     | 24        | 307                   | 307                  | 307                     | 280                            | 87                 | 15                                      | 9                                   | 6                                 | 418   | 383   |
| May       | 267               | 249        | 23          | 1     | 22        | 249                   | 249                  | 249                     | 240                            | 76                 | 13                                      | 7                                   | 6                                 | 348   | 312   |
| June      | 209               | 190        | 25          | 2     | 23        | 143                   | 190                  | 190                     | 182                            | 63                 | 11                                      | 8                                   | 3                                 | 320   | 294   |
| July      | 351               | 330        | 37          | 3     | 34        | 156                   | 330                  | 330                     | 300                            | 54                 | 15                                      | 9                                   | 6                                 | 531   | 493   |
| August    | 390               | 365        | 32          | 3     | 29        | 365                   | 365                  | 365                     | 347                            | 365                | 16                                      | 9                                   | 7                                 | 365   | 199   |
| September | 388               | 355        | 22          | 2     | 20        | 355                   | 355                  | 355                     | 334                            | 355                | 19                                      | 11                                  | 8                                 | 355   | 197   |
| October   | 465               | 428        | 38          | 4     | 34        | 355                   | 428                  | 428                     | 396                            | 428                | 21                                      | 14                                  | 7                                 | 428   | 364   |
| November  | 482               | 460        | 31          | 3     | 28        | 460                   | 460                  | 460                     | 460                            | 460                | 59                                      | 59                                  | 41                                | 460   | 265   |
| December  | 483               | 455        | 32          | 2     | 30        | 455                   | 455                  | 455                     | 455                            | 455                | 68                                      | 51                                  | 46                                | 455   | 254   |
| Total     | 4,525             | 4,214      | 368         | 30    | 338       | 3,911                 | 4,205                | 4,205                   | 3,976                          | 2,617              | 280                                     | 214                                 | 159                               | 5,382 | 4,348 |

#### Status of total delivery, live birth and still birth