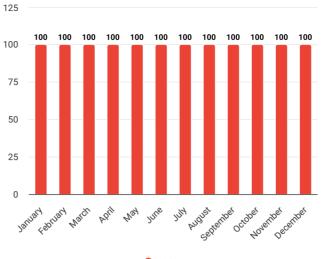

#### **Reporting Rate**

|           | EmOC  | IMCI | SCANU/ NSU | КМС   | Adolescent |
|-----------|-------|------|------------|-------|------------|
| January   | 0.0   | 0.0  | 0.0        | 100.0 | 0.0        |
| February  | 100.0 | 0.0  | 0.0        | 100.0 | 0.0        |
| March     | 100.0 | 0.0  | 0.0        | 100.0 | 0.0        |
| April     | 100.0 | 0.0  | 0.0        | 100.0 | 0.0        |
| Мау       | 100.0 | 0.0  | 0.0        | 100.0 | 0.0        |
| June      | 100.0 | 0.0  | 0.0        | 100.0 | 0.0        |
| July      | 100.0 | 0.0  | 0.0        | 100.0 | 0.0        |
| August    | 100.0 | 0.0  | 0.0        | 100.0 | 0.0        |
| September | 100.0 | 0.0  | 0.0        | 100.0 | 0.0        |
| October   | 100.0 | 0.0  | 0.0        | 100.0 | 0.0        |
| November  | 100.0 | 0.0  | 0.0        | 100.0 | 0.0        |
| December  | 100.0 | 0.0  | 0.0        | 100.0 | 0.0        |

Source: DHIS2 2020