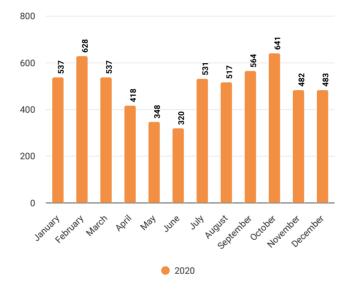

#### Maternal health

|           | ANC1 | ANC2 | ANC3 | ANC4 | Delivery | NVD  | Cesarean | Maternal Death | Maternal Death Reviewed | PNC1 | PNC2 |
|-----------|------|------|------|------|----------|------|----------|----------------|-------------------------|------|------|
| January   | 52   | 47   | 69   | 78   | 400      | 177  | 218      | 2              | 2                       | 537  | 509  |
| February  | 54   | 46   | 68   | 77   | 383      | 201  | 175      | 1              | 1                       | 628  | 569  |
| March     | 31   | 38   | 35   | 56   | 377      | 164  | 207      | 2              | 2                       | 537  | 509  |
| April     | 16   | 20   | 21   | 31   | 330      | 153  | 170      | 2              | 2                       | 418  | 383  |
| May       | 16   | 18   | 19   | 28   | 267      | 125  | 136      | 6              | 6                       | 348  | 312  |
| June      | 29   | 21   | 26   | 35   | 209      | 108  | 95       | 1              | 1                       | 320  | 294  |
| July      | 35   | 36   | 43   | 66   | 351      | 186  | 158      | 2              | 2                       | 531  | 493  |
| August    | 62   | 48   | 39   | 20   | 390      | 186  | 198      | 3              | 3                       | 517  | 260  |
| September | 88   | 64   | 45   | 33   | 388      | 196  | 186      | 1              | 1                       | 564  | 271  |
| October   | 86   | 61   | 43   | 32   | 465      | 198  | 254      | 0              | 0                       | 641  | 296  |
| November  | 85   | 52   | 38   | 29   | 482      | 205  | 268      | 0              | 0                       | 482  | 268  |
| December  | 85   | 62   | 51   | 37   | 483      | 215  | 260      | 0              | 0                       | 483  | 260  |
| Total     | 639  | 513  | 497  | 522  | 4525     | 2114 | 2325     | 20             | 20                      | 6006 | 4424 |

#### No. of mother received PNC 1