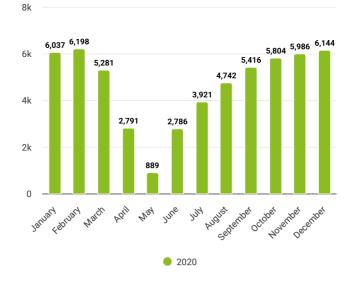

### No. of OPD, Emergency, Admissions

|           | OPD Visit | Emergency Visit | Admission | Number of deaths |
|-----------|-----------|-----------------|-----------|------------------|
| January   | 21,470    | 6,037           | 5,019     | 134              |
| February  | 23,995    | 6,198           | 5,160     | 125              |
| March     | 17,312    | 5,281           | 4,058     | 121              |
| April     | 3,633     | 2,791           | 1,987     | 91               |
| Мау       | 1,497     | 889             | 692       | 45               |
| June      | 5,333     | 2,786           | 1,856     | 147              |
| July      | 9,922     | 3,921           | 2,830     | 138              |
| August    | 10,768    | 4,742           | 3,754     | 135              |
| September | 16,525    | 5,416           | 3,869     | 140              |
| October   | 16,856    | 5,804           | 4,325     | 129              |
| November  | 18,073    | 5,986           | 4,443     | 123              |
| December  | 19,387    | 6,144           | 4,696     | 147              |
| Total     | 164,771   | 55,995          | 42,689    | 1,475            |

#### **OPD Visits**

**Emergency Visits** 