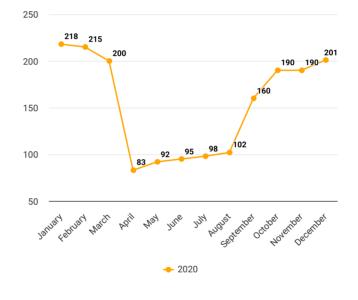

#### Utilization of health services

|           | BOR   | ALS |
|-----------|-------|-----|
| January   | 218.0 | 3.4 |
| February  | 215.0 | 3.4 |
| March     | 200.0 | 3.0 |
| April     | 83.0  | 3.0 |
| Мау       | 92.0  | 3.0 |
| June      | 95.0  | 3.0 |
| July      | 98.0  | 3.0 |
| August    | 102.0 | 3.0 |
| September | 160.0 | 3.0 |
| October   | 190.0 | 3.0 |
| November  | 190.0 | 3.0 |
| December  | 201.0 | 3.0 |

#### **Bed Occupancy Rate**

ALS