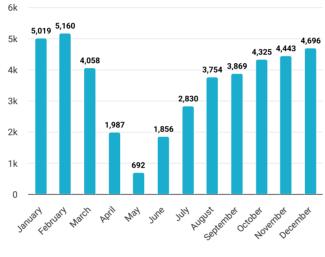

### No. of OPD, Emergency, Admissions

|           | OPD Visit | Emergency Visit | Admission | Number of deaths |
|-----------|-----------|-----------------|-----------|------------------|
| January   | 21,470    | 6,037           | 5,019     | 134              |
| February  | 23,995    | 6,198           | 5,160     | 125              |
| March     | 17,312    | 5,281           | 4,058     | 121              |
| April     | 3,633     | 2,791           | 1,987     | 91               |
| Мау       | 1,497     | 889             | 692       | 45               |
| June      | 5,333     | 2,786           | 1,856     | 147              |
| July      | 9,922     | 3,921           | 2,830     | 138              |
| August    | 10,768    | 4,742           | 3,754     | 135              |
| September | 16,525    | 5,416           | 3,869     | 140              |
| October   | 16,856    | 5,804           | 4,325     | 129              |
| November  | 18,073    | 5,986           | 4,443     | 123              |
| December  | 19,387    | 6,144           | 4,696     | 147              |
| Total     | 164,771   | 55,995          | 42,689    | 1,475            |

#### Admission