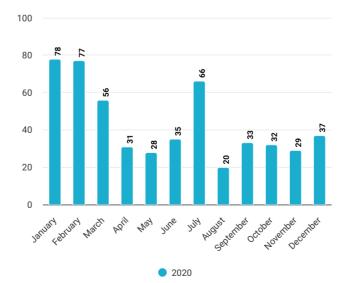

#### Maternal health

|           | ANC1 | ANC2 | ANC3 | ANC4 | Delivery | NVD  | Cesarean | Maternal Death | Maternal Death Reviewed | PNC1 | PNC2 |
|-----------|------|------|------|------|----------|------|----------|----------------|-------------------------|------|------|
| January   | 52   | 47   | 69   | 78   | 400      | 177  | 218      | 2              | 2                       | 537  | 509  |
| February  | 54   | 46   | 68   | 77   | 383      | 201  | 175      | 1              | 1                       | 628  | 569  |
| March     | 31   | 38   | 35   | 56   | 377      | 164  | 207      | 2              | 2                       | 537  | 509  |
| April     | 16   | 20   | 21   | 31   | 330      | 153  | 170      | 2              | 2                       | 418  | 383  |
| May       | 16   | 18   | 19   | 28   | 267      | 125  | 136      | 6              | 6                       | 348  | 312  |
| June      | 29   | 21   | 26   | 35   | 209      | 108  | 95       | 1              | 1                       | 320  | 294  |
| July      | 35   | 36   | 43   | 66   | 351      | 186  | 158      | 2              | 2                       | 531  | 493  |
| August    | 62   | 48   | 39   | 20   | 390      | 186  | 198      | 3              | 3                       | 517  | 260  |
| September | 88   | 64   | 45   | 33   | 388      | 196  | 186      | 1              | 1                       | 564  | 271  |
| October   | 86   | 61   | 43   | 32   | 465      | 198  | 254      | 0              | 0                       | 641  | 296  |
| November  | 85   | 52   | 38   | 29   | 482      | 205  | 268      | 0              | 0                       | 482  | 268  |
| December  | 85   | 62   | 51   | 37   | 483      | 215  | 260      | 0              | 0                       | 483  | 260  |
| Total     | 639  | 513  | 497  | 522  | 4525     | 2114 | 2325     | 20             | 20                      | 6006 | 4424 |

Source: DHIS2 Monthly EmOC Data Set

#### No. of mother received PNC 1

#### No. of mother received PNC 2