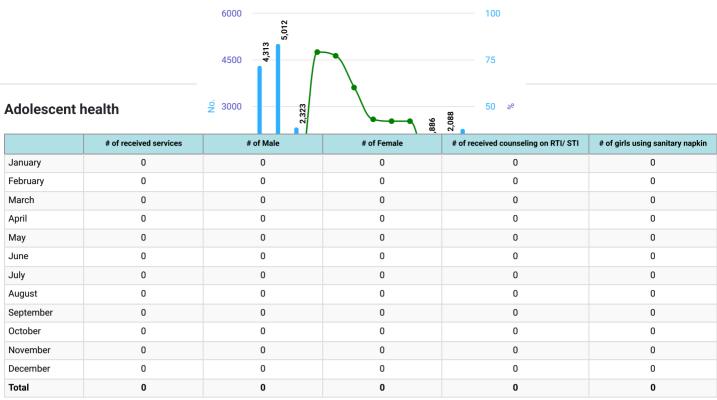

#### **Child Health**

|           | Total Children (0-5 years old) | Pneumonia (#) | Pneumonia (%) | Diarrhoea (#) | Diarrhoea (%) |
|-----------|--------------------------------|---------------|---------------|---------------|---------------|
| January   | 4,313                          | 385           | 9             | 560           | 13            |
| February  | 5,012                          | 396           | 8             | 586           | 12            |
| March     | 2,323                          | 200           | 9             | 278           | 12            |
| April     | 461                            | 208           | 45            | 364           | 79            |
| Мау       | 487                            | 172           | 35            | 375           | 77            |
| June      | 695                            | 171           | 25            | 420           | 60            |
| July      | 695                            | 159           | 23            | 301           | 43            |
| August    | 689                            | 143           | 21            | 289           | 42            |
| September | 689                            | 143           | 21            | 289           | 42            |
| October   | 1,886                          | 273           | 14            | 336           | 18            |
| November  | 2,088                          | 289           | 14            | 408           | 20            |
| December  | 2,284                          | 371           | 16            | 178           | 8             |
| Total     | 21,622                         | 2,910         |               | 4,384         |               |

#### Total number of children (0-5 years old) with pneumonia received IMCI service

Total number of children (0-5 years old) with diarrhoea received IMCI service

Source: DHIS2 Monthly Adolescent dataset