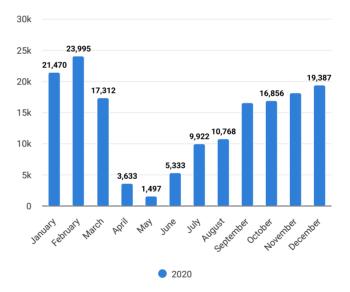

### No. of OPD, Emergency, Admissions

|           | OPD Visit | Emergency Visit | Admission | Number of deaths |
|-----------|-----------|-----------------|-----------|------------------|
| January   | 21,470    | 6,037           | 5,019     | 134              |
| February  | 23,995    | 6,198           | 5,160     | 125              |
| March     | 17,312    | 5,281           | 4,058     | 121              |
| April     | 3,633     | 2,791           | 1,987     | 91               |
| Мау       | 1,497     | 889             | 692       | 45               |
| June      | 5,333     | 2,786           | 1,856     | 147              |
| July      | 9,922     | 3,921           | 2,830     | 138              |
| August    | 10,768    | 4,742           | 3,754     | 135              |
| September | 16,525    | 5,416           | 3,869     | 140              |
| October   | 16,856    | 5,804           | 4,325     | 129              |
| November  | 18,073    | 5,986           | 4,443     | 123              |
| December  | 19,387    | 6,144           | 4,696     | 147              |
| Total     | 164,771   | 55,995          | 42,689    | 1,475            |

#### **OPD Visits**

**Emergency Visits** 

#### Admission