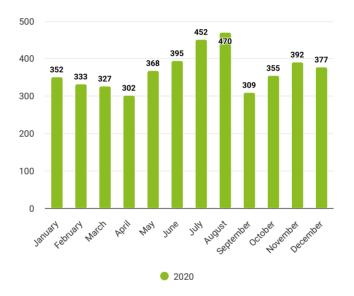

#### Trend of major surgeries & minor surgeries

|           | Major surgery | Minor surgery |
|-----------|---------------|---------------|
| January   | 352           | 1,458         |
| February  | 333           | 1,689         |
| March     | 327           | 1,108         |
| April     | 302           | 1,504         |
| Мау       | 368           | 1,127         |
| June      | 395           | 974           |
| July      | 452           | 1,491         |
| August    | 470           | 1,068         |
| September | 309           | 1,142         |
| October   | 355           | 985           |
| November  | 392           | 1,033         |
| December  | 377           | 1,260         |
| Total     | 4,432         | 14,839        |

#### Major surgery