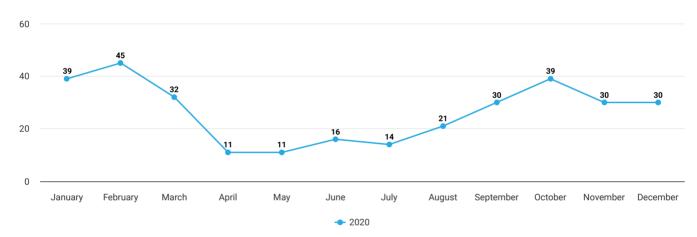

## **HSS Scoring**

| Month     | Rank | Total Score | Facility | Onsite Monitoring |
|-----------|------|-------------|----------|-------------------|
| January   | 39   | 77.26       | 59.53    | 17.73             |
| February  | 45   | 75.66       | 58.39    | 17.27             |
| March     | 32   | 75.44       | 57.71    | 17.73             |
| April     | 11   | 65.91       | 48.18    | 17.73             |
| Мау       | 11   | 66.2        | 48.47    | 17.73             |
| June      | 16   | 68.78       | 51.05    | 17.73             |
| July      | 14   | 71.61       | 54.34    | 17.27             |
| August    | 21   | 74.19       | 56.92    | 17.27             |
| September | 30   | 75.42       | 57.69    | 17.73             |
| October   | 39   | 75.36       | 57.63    | 17.73             |
| November  | 30   | 79.6        | 61.87    | 17.73             |
| December  | 30   | 78.82       | 61.09    | 17.73             |

#### Rank