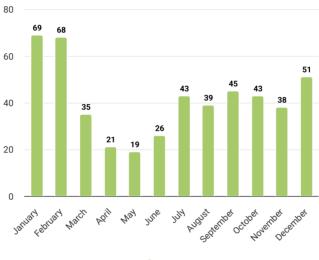

#### Maternal health

|           | ANC1 | ANC2 | ANC3 | ANC4 | Delivery | NVD  | Cesarean | Maternal Death | Maternal Death Reviewed | PNC1 | PNC2 |
|-----------|------|------|------|------|----------|------|----------|----------------|-------------------------|------|------|
| January   | 52   | 47   | 69   | 78   | 400      | 177  | 218      | 2              | 2                       | 537  | 509  |
| February  | 54   | 46   | 68   | 77   | 383      | 201  | 175      | 1              | 1                       | 628  | 569  |
| March     | 31   | 38   | 35   | 56   | 377      | 164  | 207      | 2              | 2                       | 537  | 509  |
| April     | 16   | 20   | 21   | 31   | 330      | 153  | 170      | 2              | 2                       | 418  | 383  |
| May       | 16   | 18   | 19   | 28   | 267      | 125  | 136      | 6              | 6                       | 348  | 312  |
| June      | 29   | 21   | 26   | 35   | 209      | 108  | 95       | 1              | 1                       | 320  | 294  |
| July      | 35   | 36   | 43   | 66   | 351      | 186  | 158      | 2              | 2                       | 531  | 493  |
| August    | 62   | 48   | 39   | 20   | 390      | 186  | 198      | 3              | 3                       | 517  | 260  |
| September | 88   | 64   | 45   | 33   | 388      | 196  | 186      | 1              | 1                       | 564  | 271  |
| October   | 86   | 61   | 43   | 32   | 465      | 198  | 254      | 0              | 0                       | 641  | 296  |
| November  | 85   | 52   | 38   | 29   | 482      | 205  | 268      | 0              | 0                       | 482  | 268  |
| December  | 85   | 62   | 51   | 37   | 483      | 215  | 260      | 0              | 0                       | 483  | 260  |
| Total     | 639  | 513  | 497  | 522  | 4525     | 2114 | 2325     | 20             | 20                      | 6006 | 4424 |

Source: DHIS2 Monthly EmOC Data Set

#### No. of mother received ANC 3