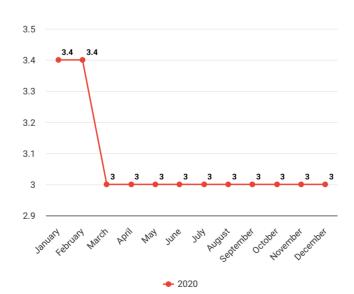

#### Utilization of health services

|           | BOR   | ALS |
|-----------|-------|-----|
| January   | 218.0 | 3.4 |
| February  | 215.0 | 3.4 |
| March     | 200.0 | 3.0 |
| April     | 83.0  | 3.0 |
| Мау       | 92.0  | 3.0 |
| June      | 95.0  | 3.0 |
| July      | 98.0  | 3.0 |
| August    | 102.0 | 3.0 |
| September | 160.0 | 3.0 |
| October   | 190.0 | 3.0 |
| November  | 190.0 | 3.0 |
| December  | 201.0 | 3.0 |

#### **Bed Occupancy Rate**

ALS