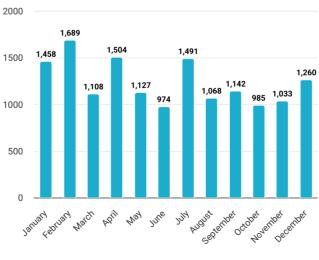

#### Trend of major surgeries & minor surgeries

|           | Major surgery | Minor surgery |
|-----------|---------------|---------------|
| January   | 352           | 1,458         |
| February  | 333           | 1,689         |
| March     | 327           | 1,108         |
| April     | 302           | 1,504         |
| Мау       | 368           | 1,127         |
| June      | 395           | 974           |
| July      | 452           | 1,491         |
| August    | 470           | 1,068         |
| September | 309           | 1,142         |
| October   | 355           | 985           |
| November  | 392           | 1,033         |
| December  | 377           | 1,260         |
| Total     | 4,432         | 14,839        |

#### Minor surgery