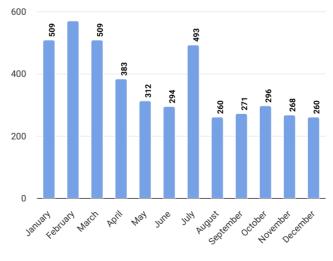

#### Maternal health

|           | ANC1 | ANC2 | ANC3 | ANC4 | Delivery | NVD  | Cesarean | Maternal Death | Maternal Death Reviewed | PNC1 | PNC2 |
|-----------|------|------|------|------|----------|------|----------|----------------|-------------------------|------|------|
| January   | 52   | 47   | 69   | 78   | 400      | 177  | 218      | 2              | 2                       | 537  | 509  |
| February  | 54   | 46   | 68   | 77   | 383      | 201  | 175      | 1              | 1                       | 628  | 569  |
| March     | 31   | 38   | 35   | 56   | 377      | 164  | 207      | 2              | 2                       | 537  | 509  |
| April     | 16   | 20   | 21   | 31   | 330      | 153  | 170      | 2              | 2                       | 418  | 383  |
| May       | 16   | 18   | 19   | 28   | 267      | 125  | 136      | 6              | 6                       | 348  | 312  |
| June      | 29   | 21   | 26   | 35   | 209      | 108  | 95       | 1              | 1                       | 320  | 294  |
| July      | 35   | 36   | 43   | 66   | 351      | 186  | 158      | 2              | 2                       | 531  | 493  |
| August    | 62   | 48   | 39   | 20   | 390      | 186  | 198      | 3              | 3                       | 517  | 260  |
| September | 88   | 64   | 45   | 33   | 388      | 196  | 186      | 1              | 1                       | 564  | 271  |
| October   | 86   | 61   | 43   | 32   | 465      | 198  | 254      | 0              | 0                       | 641  | 296  |
| November  | 85   | 52   | 38   | 29   | 482      | 205  | 268      | 0              | 0                       | 482  | 268  |
| December  | 85   | 62   | 51   | 37   | 483      | 215  | 260      | 0              | 0                       | 483  | 260  |
| Total     | 639  | 513  | 497  | 522  | 4525     | 2114 | 2325     | 20             | 20                      | 6006 | 4424 |

#### No. of mother received PNC 2