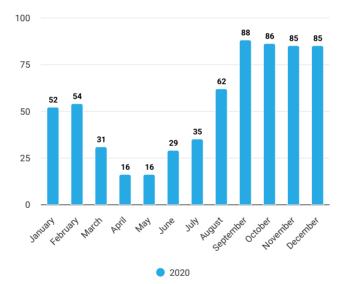

#### Maternal health

|           | ANC1 | ANC2 | ANC3 | ANC4 | Delivery | NVD  | Cesarean | Maternal Death | Maternal Death Reviewed | PNC1 | PNC2 |
|-----------|------|------|------|------|----------|------|----------|----------------|-------------------------|------|------|
| January   | 52   | 47   | 69   | 78   | 400      | 177  | 218      | 2              | 2                       | 537  | 509  |
| February  | 54   | 46   | 68   | 77   | 383      | 201  | 175      | 1              | 1                       | 628  | 569  |
| March     | 31   | 38   | 35   | 56   | 377      | 164  | 207      | 2              | 2                       | 537  | 509  |
| April     | 16   | 20   | 21   | 31   | 330      | 153  | 170      | 2              | 2                       | 418  | 383  |
| May       | 16   | 18   | 19   | 28   | 267      | 125  | 136      | 6              | 6                       | 348  | 312  |
| June      | 29   | 21   | 26   | 35   | 209      | 108  | 95       | 1              | 1                       | 320  | 294  |
| July      | 35   | 36   | 43   | 66   | 351      | 186  | 158      | 2              | 2                       | 531  | 493  |
| August    | 62   | 48   | 39   | 20   | 390      | 186  | 198      | 3              | 3                       | 517  | 260  |
| September | 88   | 64   | 45   | 33   | 388      | 196  | 186      | 1              | 1                       | 564  | 271  |
| October   | 86   | 61   | 43   | 32   | 465      | 198  | 254      | 0              | 0                       | 641  | 296  |
| November  | 85   | 52   | 38   | 29   | 482      | 205  | 268      | 0              | 0                       | 482  | 268  |
| December  | 85   | 62   | 51   | 37   | 483      | 215  | 260      | 0              | 0                       | 483  | 260  |
| Total     | 639  | 513  | 497  | 522  | 4525     | 2114 | 2325     | 20             | 20                      | 6006 | 4424 |

Source: DHIS2 Monthly EmOC Data Set