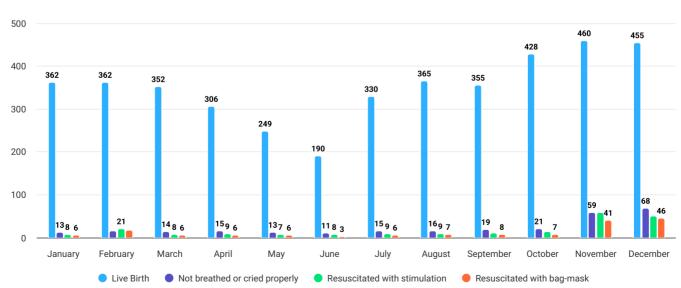

#### Newborn

|           | Total<br>Delivery | Live birth | Still birth | Fresh | Macerated | Drying in 1<br>minute | Skin to<br>skin care | 7.1% CHX<br>application | Breastfeeding<br>within 1 hour | Delayed<br>bathing | Not<br>breathed<br>or cried<br>properly | Resuscitated<br>with<br>stimulation | Resuscitated<br>with bag-<br>mask | PNC-1 | PNC-2 |
|-----------|-------------------|------------|-------------|-------|-----------|-----------------------|----------------------|-------------------------|--------------------------------|--------------------|-----------------------------------------|-------------------------------------|-----------------------------------|-------|-------|
| January   | 400               | 362        | 41          | 1     | 40        | 352                   | 352                  | 352                     | 324                            | 95                 | 13                                      | 8                                   | 6                                 | 537   | 509   |
| February  | 383               | 362        | 26          | 2     | 24        | 362                   | 362                  | 362                     | 334                            | 84                 | 16                                      | 21                                  | 17                                | 628   | 569   |
| March     | 377               | 352        | 34          | 4     | 30        | 352                   | 352                  | 352                     | 324                            | 95                 | 14                                      | 8                                   | 6                                 | 537   | 509   |
| April     | 330               | 306        | 27          | 3     | 24        | 307                   | 307                  | 307                     | 280                            | 87                 | 15                                      | 9                                   | 6                                 | 418   | 383   |
| May       | 267               | 249        | 23          | 1     | 22        | 249                   | 249                  | 249                     | 240                            | 76                 | 13                                      | 7                                   | 6                                 | 348   | 312   |
| June      | 209               | 190        | 25          | 2     | 23        | 143                   | 190                  | 190                     | 182                            | 63                 | 11                                      | 8                                   | 3                                 | 320   | 294   |
| July      | 351               | 330        | 37          | 3     | 34        | 156                   | 330                  | 330                     | 300                            | 54                 | 15                                      | 9                                   | 6                                 | 531   | 493   |
| August    | 390               | 365        | 32          | 3     | 29        | 365                   | 365                  | 365                     | 347                            | 365                | 16                                      | 9                                   | 7                                 | 365   | 199   |
| September | 388               | 355        | 22          | 2     | 20        | 355                   | 355                  | 355                     | 334                            | 355                | 19                                      | 11                                  | 8                                 | 355   | 197   |
| October   | 465               | 428        | 38          | 4     | 34        | 355                   | 428                  | 428                     | 396                            | 428                | 21                                      | 14                                  | 7                                 | 428   | 364   |
| November  | 482               | 460        | 31          | 3     | 28        | 460                   | 460                  | 460                     | 460                            | 460                | 59                                      | 59                                  | 41                                | 460   | 265   |
| December  | 483               | 455        | 32          | 2     | 30        | 455                   | 455                  | 455                     | 455                            | 455                | 68                                      | 51                                  | 46                                | 455   | 254   |
| Total     | 4,525             | 4,214      | 368         | 30    | 338       | 3,911                 | 4,205                | 4,205                   | 3,976                          | 2,617              | 280                                     | 214                                 | 159                               | 5,382 | 4,348 |

Source: DHIS2

#### Status of newborn resuscitation